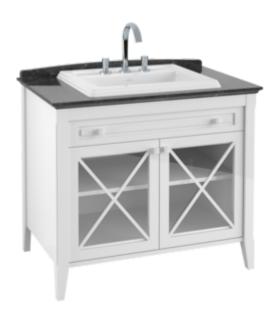

## HOMMAGE VANITY UNIT WITH WASHBASIN ANGULAR

## PRODUCT INFORMATION

| Article title                     | Villeroy & Boch Hommage Vanity<br>unit with washbasin, 2 doors, 1<br>drawer, 985 x 905 x 620 mm, White<br>Matt Lacquer/Black Marble / White<br>Matt Lacquer/Black Marble |
|-----------------------------------|--------------------------------------------------------------------------------------------------------------------------------------------------------------------------|
| Article number                    | 898063R1                                                                                                                                                                 |
| Assembly / Assembly type          | floor-standing                                                                                                                                                           |
| Type of opening                   | 2 doors, 1 drawer                                                                                                                                                        |
| Equipment                         | 1 x pull-out compartment , 2 x door<br>1 x shelf 1 x marble countertop with<br>ledge                                                                                     |
| Scope of delivery                 | $1\ x$ built-in washbasin , $1\ x$ vanity unit $1\ x$ fastening set                                                                                                      |
| Position of washbasin             | washbasin on the middle                                                                                                                                                  |
| Depth in mm                       | 620                                                                                                                                                                      |
| Width in mm                       | 985                                                                                                                                                                      |
| Height in mm                      | 905                                                                                                                                                                      |
| Collection                        | Hommage                                                                                                                                                                  |
| Function                          | with SoftClosing                                                                                                                                                         |
| Material front                    | Solid wood                                                                                                                                                               |
| Material body                     | Chipboard                                                                                                                                                                |
| Surface of body                   | Direct coating                                                                                                                                                           |
| Material cover panel              | Marble                                                                                                                                                                   |
| Other material                    | Handle: Ceramic Washbasin:<br>Ceramic                                                                                                                                    |
| Other surfaces                    | Handle: glossy, Washbasin: glossy                                                                                                                                        |
| Shape                             | Angular                                                                                                                                                                  |
| Colour designation of cover panel | White Matt Lacquer/Black Marble                                                                                                                                          |
| Other colour designations         | Handle: Chrome                                                                                                                                                           |
| With lighting                     | No                                                                                                                                                                       |
| Smart home compatible             | No                                                                                                                                                                       |