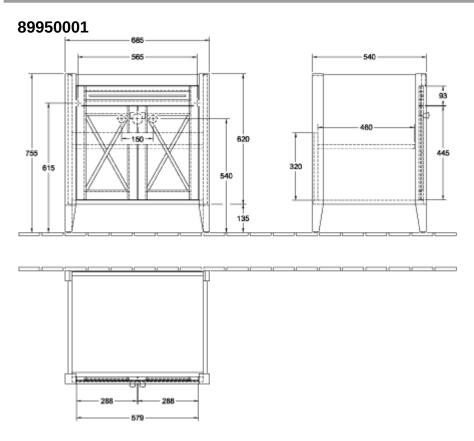

## TECHNICAL DRAWINGS

## PRODUCT INFORMATION

| Article title                     | Villeroy & Boch Hommage Vanity<br>unit, 2 doors, 685 x 755 x 540 mm,<br>Walnut/Grey-White Marble / Walnut/<br>Grey-White Marble |
|-----------------------------------|---------------------------------------------------------------------------------------------------------------------------------|
| Article number                    | 89950001                                                                                                                        |
| Assembly / Assembly type          | floor-standing                                                                                                                  |
| Type of opening                   | 2 doors                                                                                                                         |
| Equipment                         | 2 x door , 1 x shelf                                                                                                            |
| Scope of delivery                 | 1 x undercounter washbasin , 1 x fastening set                                                                                  |
| Depth in mm                       | 540                                                                                                                             |
| Width in mm                       | 685                                                                                                                             |
| Height in mm                      | 755                                                                                                                             |
| Collection                        | Hommage                                                                                                                         |
| Suitable for                      | selected washbasins                                                                                                             |
| Function                          | with SoftClosing                                                                                                                |
| Material front                    | Solid wood                                                                                                                      |
| Material body                     | Chipboard                                                                                                                       |
| Surface of body                   | Veneer                                                                                                                          |
| Material cover panel              | Marble                                                                                                                          |
| Other material                    | Handle: Ceramic                                                                                                                 |
| Other surfaces                    | Handle: glossy                                                                                                                  |
| Shape                             | Angular                                                                                                                         |
| Colour designation of cover panel | Walnut/Grey-White Marble                                                                                                        |
| Other colour designations         | Handle: Chrome                                                                                                                  |
| With lighting                     | No                                                                                                                              |
| Smart home compatible             | No                                                                                                                              |