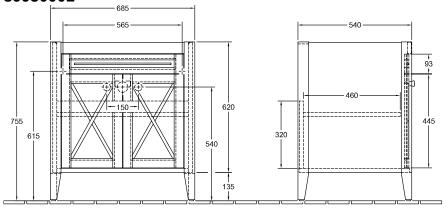

## TECHNICAL DRAWINGS

## PRODUCT INFORMATION

| Article title                     | Villeroy & Boch Hommage Vanity<br>unit, 2 doors, 685 x 755 x 540 mm,<br>Walnut/Grey-White Marble / Walnut/<br>Grey-White Marble |
|-----------------------------------|---------------------------------------------------------------------------------------------------------------------------------|
| Article number                    | 89950001                                                                                                                        |
| Assembly / Assembly type          | floor-standing                                                                                                                  |
| Type of opening                   | 2 doors                                                                                                                         |
| Equipment                         | 2 x door , 1 x shelf                                                                                                            |
| Scope of delivery                 | 1 x undercounter washbasin , 1 x fastening set                                                                                  |
| Depth in mm                       | 540                                                                                                                             |
| Width in mm                       | 685                                                                                                                             |
| Height in mm                      | 755                                                                                                                             |
| Collection                        | Hommage                                                                                                                         |
| Suitable for                      | selected washbasins                                                                                                             |
| Function                          | with SoftClosing                                                                                                                |
| Material front                    | Solid wood                                                                                                                      |
| Material body                     | Chipboard                                                                                                                       |
| Surface of body                   | Veneer                                                                                                                          |
| Material cover panel              | Marble                                                                                                                          |
| Other material                    | Handle: Ceramic                                                                                                                 |
| Other surfaces                    | Handle: glossy                                                                                                                  |
| Shape                             | Angular                                                                                                                         |
| Colour designation of cover panel | Walnut/Grey-White Marble                                                                                                        |
| Other colour designations         | Handle: Chrome                                                                                                                  |
| With lighting                     | No                                                                                                                              |
| Smart home compatible             | No                                                                                                                              |