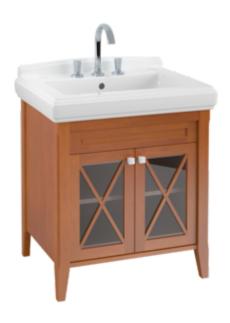

## PRODUCT INFORMATION

| Article title                     | Villeroy & Boch Hommage Vanity<br>unit, 2 doors, 685 x 755 x 540 mm,<br>Walnut/Grey-White Marble / Walnut/<br>Grey-White Marble |
|-----------------------------------|---------------------------------------------------------------------------------------------------------------------------------|
| Article number                    | 89950001                                                                                                                        |
| Assembly / Assembly type          | floor-standing                                                                                                                  |
| Type of opening                   | 2 doors                                                                                                                         |
| Equipment                         | 2 x door , 1 x shelf                                                                                                            |
| Scope of delivery                 | 1 x undercounter washbasin , 1 x fastening set                                                                                  |
| Depth in mm                       | 540                                                                                                                             |
| Width in mm                       | 685                                                                                                                             |
| Height in mm                      | 755                                                                                                                             |
| Collection                        | Hommage                                                                                                                         |
| Suitable for                      | selected washbasins                                                                                                             |
| Function                          | with SoftClosing                                                                                                                |
| Material front                    | Solid wood                                                                                                                      |
| Material body                     | Chipboard                                                                                                                       |
| Surface of body                   | Veneer                                                                                                                          |
| Material cover panel              | Marble                                                                                                                          |
| Other material                    | Handle: Ceramic                                                                                                                 |
| Other surfaces                    | Handle: glossy                                                                                                                  |
| Shape                             | Angular                                                                                                                         |
| Colour designation of cover panel | Walnut/Grey-White Marble                                                                                                        |
| Other colour designations         | Handle: Chrome                                                                                                                  |
| With lighting                     | No                                                                                                                              |
| Smart home compatible             | No                                                                                                                              |