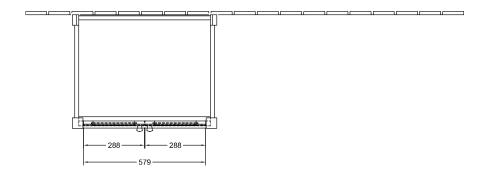

## TECHNICAL DRAWINGS

## PRODUCT INFORMATION

| Article title                     | Villeroy & Boch Hommage Vanity<br>unit, 2 doors, 685 x 755 x 540 mm,<br>Walnut/Grey-White Marble / Walnut/<br>Grey-White Marble |
|-----------------------------------|---------------------------------------------------------------------------------------------------------------------------------|
| Article number                    | 89950001                                                                                                                        |
| Assembly / Assembly type          | floor-standing                                                                                                                  |
| Type of opening                   | 2 doors                                                                                                                         |
| Equipment                         | 2 x door , 1 x shelf                                                                                                            |
| Scope of delivery                 | 1 x undercounter washbasin , 1 x fastening set                                                                                  |
| Depth in mm                       | 540                                                                                                                             |
| Width in mm                       | 685                                                                                                                             |
| Height in mm                      | 755                                                                                                                             |
| Collection                        | Hommage                                                                                                                         |
| Suitable for                      | selected washbasins                                                                                                             |
| Function                          | with SoftClosing                                                                                                                |
| Material front                    | Solid wood                                                                                                                      |
| Material body                     | Chipboard                                                                                                                       |
| Surface of body                   | Veneer                                                                                                                          |
| Material cover panel              | Marble                                                                                                                          |
| Other material                    | Handle: Ceramic                                                                                                                 |
| Other surfaces                    | Handle: glossy                                                                                                                  |
| Shape                             | Angular                                                                                                                         |
| Colour designation of cover panel | Walnut/Grey-White Marble                                                                                                        |
| Other colour designations         | Handle: Chrome                                                                                                                  |
| With lighting                     | No                                                                                                                              |
| Smart home compatible             | No                                                                                                                              |