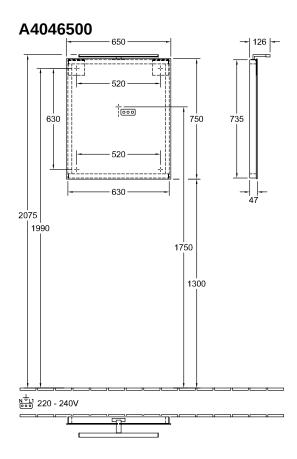

|
| Height in mm             | 750                                                                   |
| Collection               | More To See                                                           |
| Function                 | with lighting                                                         |
| Material                 | Glass                                                                 |
| Shape                    | Rectangle                                                             |
| With lighting            | Yes                                                                   |
| Smart home compatible    | No                                                                    |

## TECHNICAL DRAWINGS