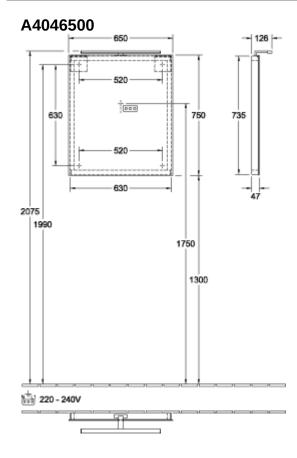

|
| Height in mm             | 750                                                                   |
| Collection               | More To See                                                           |
| Function                 | with lighting                                                         |
| Material                 | Glass                                                                 |
| Shape                    | Rectangle                                                             |
| With lighting            | Yes                                                                   |
| Smart home compatible    | No                                                                    |

## TECHNICAL DRAWINGS