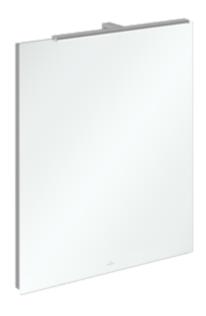

## MORE TO SEE MIRROR RECTANGLE

## PRODUCT INFORMATION

| Article title            | Villeroy & Boch More To See Mirror, with lighting, 650 x 750 x 126 mm |
|--------------------------|-----------------------------------------------------------------------|
| Article number           | A4046500                                                              |
| Assembly / Assembly type | wall-mounted                                                          |
| Equipment                | 1 x lamp                                                              |
| Scope of delivery        | 1 x mirror , 1 x fastening set                                        |
| Depth in mm              | 126                                                                   |
| Width in mm              | 650                                                                   |
| Height in mm             | 750                                                                   |
| Collection               | More To See                                                           |
| Function                 | with lighting                                                         |
| Material                 | Glass                                                                 |
| Shape                    | Rectangle                                                             |
| With lighting            | Yes                                                                   |
| Smart home compatible    | No                                                                    |