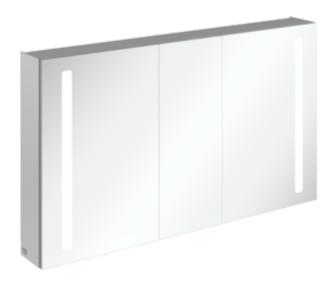

## MY VIEW 14 SURFACE-MOUNTED MIRROR CABINET RECTANGLE

## PRODUCT INFORMATION

| Article title            | Villeroy & Boch My View 14<br>Surface-mounted mirror cabinet,<br>with lighting, 1300 x 750 x 172 mm          |
|--------------------------|--------------------------------------------------------------------------------------------------------------|
| Article number           | A4241300                                                                                                     |
| Assembly / Assembly type | wall-mounted                                                                                                 |
| Assembly instructions    | Mounted on the wall                                                                                          |
| Type of opening          | 3 doors                                                                                                      |
| Equipment                | 3 x door , 1 x magnifying mirror 4 x<br>glass shelf 1 x shelf 1 x magnetic<br>strip 2 x socket sensor switch |
| Scope of delivery        | 1 x mirror cabinet , 1 x fastening set                                                                       |
| Depth in mm              | 172                                                                                                          |
| Width in mm              | 1300                                                                                                         |
| Height in mm             | 750                                                                                                          |
| Collection               | My View 14                                                                                                   |
| Function                 | with lighting                                                                                                |
| Material front           | Glass                                                                                                        |
| Surface of front         | Mirror glass                                                                                                 |
| Material body            | aluminium                                                                                                    |
| Surface of body          | Mirror glass                                                                                                 |
| Shape                    | Rectangle                                                                                                    |
| With lighting            | Yes                                                                                                          |
| Smart home compatible    | No                                                                                                           |