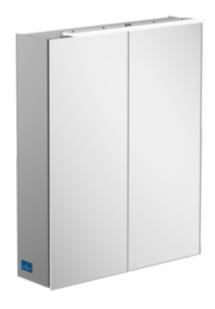

# MY VIEW ONE SURFACE-MOUNTED MIRROR CABINET RECTANGLE

# PRODUCT INFORMATION

| Article title            | Villeroy & Boch My View One<br>Surface-mounted mirror cabinet,<br>with lighting, 607 x 746 x 159 mm                   |
|--------------------------|-----------------------------------------------------------------------------------------------------------------------|
| Article number           | A4396000                                                                                                              |
| Assembly / Assembly type | wall-mounted                                                                                                          |
| Assembly instructions    | Mounted on the wall                                                                                                   |
| Type of opening          | 2 doors                                                                                                               |
| Equipment                | 1 x surface-mounted light , 2 x door<br>2 x glass shelf 1 x magnifying mirror<br>1 x magnetic strip switch and socket |
| Scope of delivery        | $1\mathrm{x}$ mirror cabinet , $1\mathrm{x}$ fastening set                                                            |
| Depth in mm              | 159                                                                                                                   |
| Width in mm              | 607                                                                                                                   |
| Height in mm             | 746                                                                                                                   |
| Collection               | My View One                                                                                                           |
| Function                 | with lighting                                                                                                         |
| Material front           | Glass                                                                                                                 |
| Surface of front         | Mirror glass                                                                                                          |
| Material body            | aluminium                                                                                                             |
| Surface of body          | Mirror glass                                                                                                          |
| Shape                    | Rectangle                                                                                                             |
| With lighting            | Yes                                                                                                                   |
| Smart home compatible    | No                                                                                                                    |