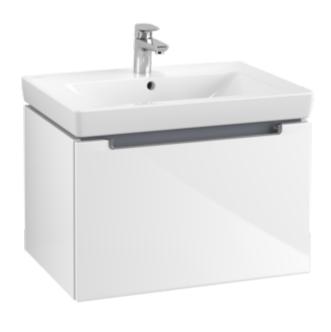

## PRODUCT INFORMATION

| Article title             | Villeroy & Boch Subway 2.0 Vanity<br>unit, 1 pull-out compartment, 637 x<br>420 x 454 mm, Glossy White |
|---------------------------|--------------------------------------------------------------------------------------------------------|
| Article number            | A68810DH                                                                                               |
| Assembly / Assembly type  | wall-mounted                                                                                           |
| Type of opening           | 1 pull-out compartment                                                                                 |
| Equipment                 | 1x accessory box L , $1x$ pull-out compartment                                                         |
| Scope of delivery         | 1 x vanity unit , 1 x fastening set                                                                    |
| Position of washbasin     | washbasin on the middle                                                                                |
| Depth in mm               | 454                                                                                                    |
| Width in mm               | 637                                                                                                    |
| Height in mm              | 420                                                                                                    |
| Collection                | Subway 2.0                                                                                             |
| Suitable for              | selected washbasins                                                                                    |
| Function                  | with SoftClosing                                                                                       |
| Material front            | MDF                                                                                                    |
| Surface of front          | Film                                                                                                   |
| Material body             | MDF                                                                                                    |
| Surface of body           | Film                                                                                                   |
| Other material            | Handle: Plastic                                                                                        |
| Other surfaces            | Handle: Paint, glossy                                                                                  |
| Shape                     | Angular                                                                                                |
| Colour designation        | Glossy White                                                                                           |
| Other colour designations | Handle: glossy chrome-coloured                                                                         |
| With lighting             | No                                                                                                     |
| Smart home compatible     | No                                                                                                     |