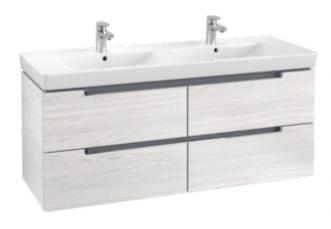

## PRODUCT INFORMATION

| Article title             | Villeroy & Boch Subway 2.0 Vanity<br>unit, 4 pull-out compartments, 1287<br>x 520 x 449 mm, White Wood                    |
|---------------------------|---------------------------------------------------------------------------------------------------------------------------|
| Article number            | A69910E8                                                                                                                  |
| Assembly / Assembly type  | wall-mounted                                                                                                              |
| Type of opening           | 4 pull-out compartments                                                                                                   |
| Equipment                 | $6\ x$ narrow glass drawer divider , 1 x accessory box S 1 x accessory box M 1 x accessory box L 4 x pull-out compartment |
| Scope of delivery         | 1x vanity unit , $1x$ fastening set                                                                                       |
| Position of washbasin     | washbasin on the middle                                                                                                   |
| Depth in mm               | 449                                                                                                                       |
| Width in mm               | 1287                                                                                                                      |
| Height in mm              | 520                                                                                                                       |
| Collection                | Subway 2.0                                                                                                                |
| Suitable for              | selected double vanity washbasins                                                                                         |
| Function                  | with SoftClosing                                                                                                          |
| Material front            | MDF                                                                                                                       |
| Surface of front          | Film                                                                                                                      |
| Material body             | Chipboard                                                                                                                 |
| Surface of body           | Direct coating                                                                                                            |
| Other material            | Handle: Plastic                                                                                                           |
| Other surfaces            | Handle: Paint, glossy                                                                                                     |
| Shape                     | Angular                                                                                                                   |
| Colour designation        | White Wood                                                                                                                |
| Other colour designations | Handle: glossy chrome-coloured                                                                                            |
| With lighting             | No                                                                                                                        |
| Smart home compatible     | No                                                                                                                        |