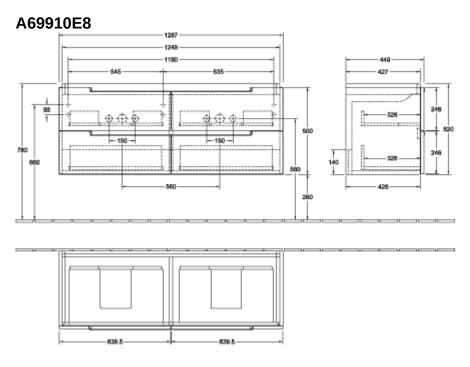

|
| Shape                     | Angular                                                                                                                   |
| Colour designation        | White Wood                                                                                                                |
| Other colour designations | Handle: glossy chrome-coloured                                                                                            |
| With lighting             | No                                                                                                                        |
| Smart home compatible     | No                                                                                                                        |

## TECHNICAL DRAWINGS