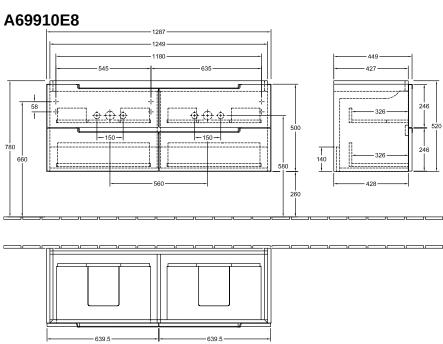

|
| Shape                     | Angular                                                                                                                   |
| Colour designation        | White Wood                                                                                                                |
| Other colour designations | Handle: glossy chrome-coloured                                                                                            |
| With lighting             | No                                                                                                                        |
| Smart home compatible     | No                                                                                                                        |

## TECHNICAL DRAWINGS