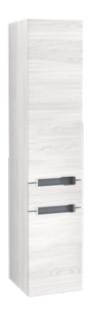

### PRODUCT INFORMATION

| Article title             | Villeroy & Boch Subway 2.0 Tall<br>cabinet, 1 drawer, 2 doors, 350 x<br>1650 x 370 mm, White Wood |
|---------------------------|---------------------------------------------------------------------------------------------------|
| Article number            | A70800E8                                                                                          |
| Assembly / Assembly type  | wall-mounted                                                                                      |
| Type of opening           | 1 drawer, 2 doors                                                                                 |
| Door hinge                | hinges on right                                                                                   |
| Equipment                 | $2 \times door$ , $1 \times pull-out$ compartment $3 \times shelf$                                |
| Scope of delivery         | $1 \times \text{tall cabinet}$ , $1 \times \text{fastening set}$                                  |
| Depth in mm               | 370                                                                                               |
| Width in mm               | 350                                                                                               |
| Height in mm              | 1650                                                                                              |
| Collection                | Subway 2.0                                                                                        |
| Function                  | with SoftClosing                                                                                  |
| Material front            | MDF                                                                                               |
| Surface of front          | Film                                                                                              |
| Material body             | Chipboard                                                                                         |
| Surface of body           | Direct coating                                                                                    |
| Other material            | Handle: Plastic                                                                                   |
| Other surfaces            | Handle: Paint, matt                                                                               |
| Shape                     | Angular                                                                                           |
| Colour designation        | White Wood                                                                                        |
| Other colour designations | Handle: matt silver-coloured                                                                      |
| With lighting             | No                                                                                                |
| Smart home compatible     | No                                                                                                |