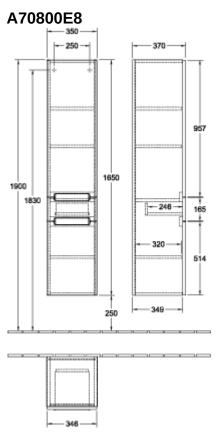

ther surfaces            | Handle: Paint, matt                                                                               |
| Shape                     | Angular                                                                                           |
| Colour designation        | White Wood                                                                                        |
| Other colour designations | Handle: matt silver-coloured                                                                      |
| With lighting             | No                                                                                                |
| Smart home compatible     | No                                                                                                |

# TECHNICAL DRAWINGS