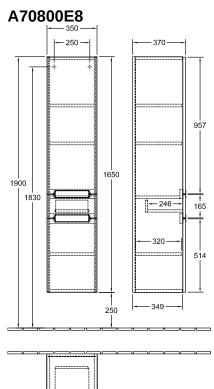

er surfaces            | Handle: Paint, matt                                                                               |
| Shape                     | Angular                                                                                           |
| Colour designation        | White Wood                                                                                        |
| Other colour designations | Handle: matt silver-coloured                                                                      |
| With lighting             | No                                                                                                |
| Smart home compatible     | No                                                                                                |

# TECHNICAL DRAWINGS