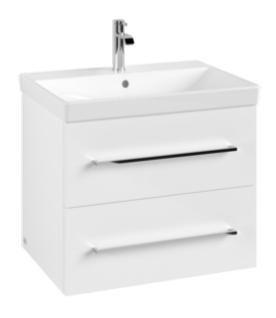

## AVENTO VANITY UNIT ANGULAR

## PRODUCT INFORMATION

| Article title            | Villeroy & Boch Avento Vanity unit,<br>2 pull-out compartments, 626 x 514<br>x 484 mm, Brilliant White |
|--------------------------|--------------------------------------------------------------------------------------------------------|
| Article number           | A89000VE                                                                                               |
| Assembly / Assembly type | wall-mounted                                                                                           |
| Type of opening          | 2 pull-out compartments                                                                                |
| Equipment                | 2 x pull-out compartment                                                                               |
| Scope of delivery        | $1 \times \text{vanity unit}$ , $1 \times \text{fastening set}$                                        |
| Position of washbasin    | washbasin on the middle                                                                                |
| Depth in mm              | 484                                                                                                    |
| Width in mm              | 626                                                                                                    |
| Height in mm             | 514                                                                                                    |
| Depth with handle mm     | 484                                                                                                    |
| Depth without handle mm  | 452                                                                                                    |
| Collection               | Avento                                                                                                 |
| Suitable for             | selected washbasins                                                                                    |
| Function                 | with SoftClosing                                                                                       |
| Material front           | Chipboard                                                                                              |
| Surface of front         | Lacquer coating                                                                                        |
| Material body            | Chipboard                                                                                              |
| Surface of body          | Lacquer coating                                                                                        |
| Other material           | Handle: Chrome                                                                                         |
| Other surfaces           | Handle: glossy                                                                                         |
| Shape                    | Angular                                                                                                |
| Colour designation       | Brilliant White                                                                                        |
| With lighting            | No                                                                                                     |
| Smart home compatible    | No                                                                                                     |