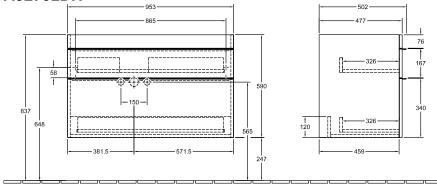

## TECHNICAL DRAWINGS

## A92701DH

\_

## PRODUCT INFORMATION

| Article title                     | Villeroy & Boch Venticello Vanity<br>unit, 2 pull-out compartments, 953 x<br>590 x 502 mm, Glossy White /<br>Glossy White |
|-----------------------------------|---------------------------------------------------------------------------------------------------------------------------|
| Article number                    | A92701DH                                                                                                                  |
| Assembly / Assembly type          | wall-mounted                                                                                                              |
| Type of opening                   | 2 pull-out compartments                                                                                                   |
| Equipment                         | 1 x wide glass drawer divider , 2 x<br>narrow glass drawer divider 1 x<br>accessory box L 2 x pull-out<br>compartment     |
| Scope of delivery                 | $1 	ext{ x vanity unit}$ , $1 	ext{ x fastening set}$                                                                     |
| Position of washbasin             | washbasin on the middle                                                                                                   |
| Depth in mm                       | 502                                                                                                                       |
| Width in mm                       | 953                                                                                                                       |
| Height in mm                      | 590                                                                                                                       |
| Depth with handle mm              | 502                                                                                                                       |
| Depth without handle mm           | 477                                                                                                                       |
| Collection                        | Venticello                                                                                                                |
| Suitable for                      | selected vanity washbasins                                                                                                |
| Function                          | with SoftClosing                                                                                                          |
| Material front                    | MDF                                                                                                                       |
| Surface of front                  | Film                                                                                                                      |
| Material body                     | MDF                                                                                                                       |
| Surface of body                   | Film                                                                                                                      |
| Material cover panel              | MDF                                                                                                                       |
| Other material                    | Handle: aluminium                                                                                                         |
| Other surfaces                    | Handle: Chrome, glossy                                                                                                    |
| Shape                             | Angular                                                                                                                   |
| Colour designation                | Glossy White                                                                                                              |
| Colour designation of cover panel | Glossy White                                                                                                              |
| Other colour designations         | Handle: Chrome                                                                                                            |
| With lighting                     | No                                                                                                                        |
| Smart home compatible             | No                                                                                                                        |