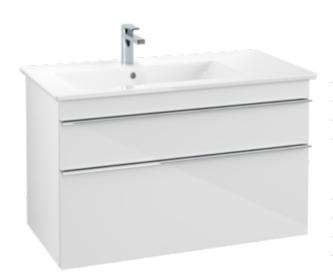

## PRODUCT INFORMATION

| Article title                     | Villeroy & Boch Venticello Vanity<br>unit, 2 pull-out compartments, 953 x<br>590 x 502 mm, Glossy White /<br>Glossy White |
|-----------------------------------|---------------------------------------------------------------------------------------------------------------------------|
| Article number                    | A92701DH                                                                                                                  |
| Assembly / Assembly type          | wall-mounted                                                                                                              |
| Type of opening                   | 2 pull-out compartments                                                                                                   |
| Equipment                         | 1 x wide glass drawer divider , 2 x<br>narrow glass drawer divider 1 x<br>accessory box L 2 x pull-out<br>compartment     |
| Scope of delivery                 | $1 	ext{ x vanity unit}$ , $1 	ext{ x fastening set}$                                                                     |
| Position of washbasin             | washbasin on the middle                                                                                                   |
| Depth in mm                       | 502                                                                                                                       |
| Width in mm                       | 953                                                                                                                       |
| Height in mm                      | 590                                                                                                                       |
| Depth with handle mm              | 502                                                                                                                       |
| Depth without handle mm           | 477                                                                                                                       |
| Collection                        | Venticello                                                                                                                |
| Suitable for                      | selected vanity washbasins                                                                                                |
| Function                          | with SoftClosing                                                                                                          |
| Material front                    | MDF                                                                                                                       |
| Surface of front                  | Film                                                                                                                      |
| Material body                     | MDF                                                                                                                       |
| Surface of body                   | Film                                                                                                                      |
| Material cover panel              | MDF                                                                                                                       |
| Other material                    | Handle: aluminium                                                                                                         |
| Other surfaces                    | Handle: Chrome, glossy                                                                                                    |
| Shape                             | Angular                                                                                                                   |
| Colour designation                | Glossy White                                                                                                              |
| Colour designation of cover panel | Glossy White                                                                                                              |
| Other colour designations         | Handle: Chrome                                                                                                            |
| With lighting                     | No                                                                                                                        |
| Smart home compatible             | No                                                                                                                        |