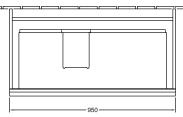

|
| Colour designation of cover panel | Glossy White                                                                                                              |
| Other colour designations         | Handle: Chrome                                                                                                            |
| With lighting                     | No                                                                                                                        |
| Smart home compatible             | No                                                                                                                        |

## TECHNICAL DRAWINGS





## A92701DH



\_