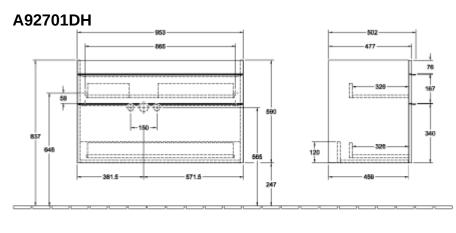

## TECHNICAL DRAWINGS

## A92701DH

\_

## PRODUCT INFORMATION

| Article title                     | Villeroy & Boch Venticello Vanity<br>unit, 2 pull-out compartments, 953 x<br>590 x 502 mm, Glossy White /<br>Glossy White |
|-----------------------------------|---------------------------------------------------------------------------------------------------------------------------|
| Article number                    | A92701DH                                                                                                                  |
| Assembly / Assembly type          | wall-mounted                                                                                                              |
| Type of opening                   | 2 pull-out compartments                                                                                                   |
| Equipment                         | 1 x wide glass drawer divider , 2 x<br>narrow glass drawer divider 1 x<br>accessory box L 2 x pull-out<br>compartment     |
| Scope of delivery                 | $1 	ext{ x vanity unit}$ , $1 	ext{ x fastening set}$                                                                     |
| Position of washbasin             | washbasin on the middle                                                                                                   |
| Depth in mm                       | 502                                                                                                                       |
| Width in mm                       | 953                                                                                                                       |
| Height in mm                      | 590                                                                                                                       |
| Depth with handle mm              | 502                                                                                                                       |
| Depth without handle mm           | 477                                                                                                                       |
| Collection                        | Venticello                                                                                                                |
| Suitable for                      | selected vanity washbasins                                                                                                |
| Function                          | with SoftClosing                                                                                                          |
| Material front                    | MDF                                                                                                                       |
| Surface of front                  | Film                                                                                                                      |
| Material body                     | MDF                                                                                                                       |
| Surface of body                   | Film                                                                                                                      |
| Material cover panel              | MDF                                                                                                                       |
| Other material                    | Handle: aluminium                                                                                                         |
| Other surfaces                    | Handle: Chrome, glossy                                                                                                    |
| Shape                             | Angular                                                                                                                   |
| Colour designation                | Glossy White                                                                                                              |
| Colour designation of cover panel | Glossy White                                                                                                              |
| Other colour designations         | Handle: Chrome                                                                                                            |
| With lighting                     | No                                                                                                                        |
| Smart home compatible             | No                                                                                                                        |