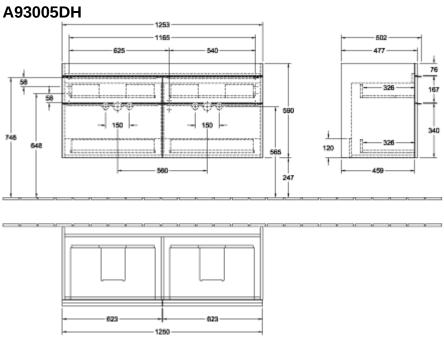

|
| Colour designation of cover panel | Glossy White                                                                                                                            |
| Other colour designations         | Handle: Copper                                                                                                                          |
| With lighting                     | No                                                                                                                                      |
| Smart home compatible             | No                                                                                                                                      |

## TECHNICAL DRAWINGS





- 1250 -