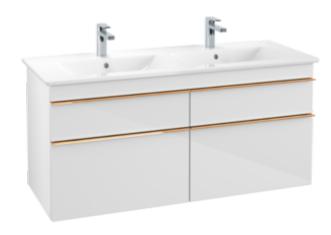

## PRODUCT INFORMATION

| Article title                     | Villeroy & Boch Venticello Vanity<br>unit, 4 pull-out compartments, 1253<br>x 590 x 502 mm, Glossy White /<br>Glossy White              |
|-----------------------------------|-----------------------------------------------------------------------------------------------------------------------------------------|
| Article number                    | A93005DH                                                                                                                                |
| Assembly / Assembly type          | wall-mounted                                                                                                                            |
| Type of opening                   | 4 pull-out compartments                                                                                                                 |
| Equipment                         | 2 x wide glass drawer divider , 4 x<br>narrow glass drawer divider 2 x<br>accessory box L 4 x pull-out<br>compartment with non-slip mat |
| Scope of delivery                 | $1 \times \text{ vanity unit }, 1 \times \text{ fastening set}$                                                                         |
| Position of washbasin             | washbasin on the middle                                                                                                                 |
| Depth in mm                       | 502                                                                                                                                     |
| Width in mm                       | 1253                                                                                                                                    |
| Height in mm                      | 590                                                                                                                                     |
| Depth with handle mm              | 502                                                                                                                                     |
| Depth without handle mm           | 477                                                                                                                                     |
| Collection                        | Venticello                                                                                                                              |
| Suitable for                      | selected double vanity washbasins                                                                                                       |
| Function                          | with SoftClosing                                                                                                                        |
| Material front                    | MDF                                                                                                                                     |
| Surface of front                  | Film                                                                                                                                    |
| Material body                     | MDF                                                                                                                                     |
| Surface of body                   | Film                                                                                                                                    |
| Material cover panel              | MDF                                                                                                                                     |
| Other material                    | Handle: aluminium                                                                                                                       |
| Other surfaces                    | Handle: Copper, glossy                                                                                                                  |
| Shape                             | Angular                                                                                                                                 |
| Colour designation                | Glossy White                                                                                                                            |
| Colour designation of cover panel | Glossy White                                                                                                                            |
| Other colour designations         | Handle: Copper                                                                                                                          |
| With lighting                     | No                                                                                                                                      |
| Smart home compatible             | No                                                                                                                                      |