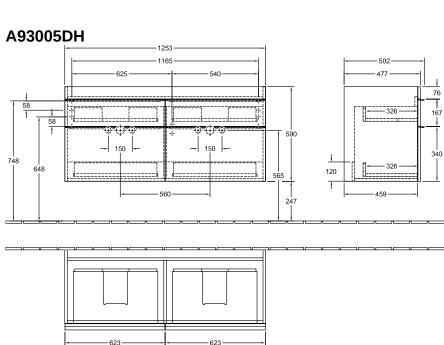

|
| Colour designation of cover panel | Glossy White                                                                                                                            |
| Other colour designations         | Handle: Copper                                                                                                                          |
| With lighting                     | No                                                                                                                                      |
| Smart home compatible             | No                                                                                                                                      |

## TECHNICAL DRAWINGS





- 1250 -