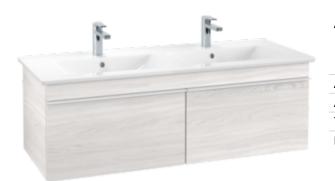

## PRODUCT INFORMATION

| Article title                     | Villeroy & Boch Venticello Vanity<br>unit, 2 pull-out compartments, 1253<br>x 420 x 502 mm, White Wood /<br>White Wood |
|-----------------------------------|------------------------------------------------------------------------------------------------------------------------|
| Article number                    | A93902E8                                                                                                               |
| Assembly / Assembly type          | wall-mounted                                                                                                           |
| Type of opening                   | 2 pull-out compartments                                                                                                |
| Equipment                         | 2 x wide glass drawer divider , 4 x<br>narrow glass drawer divider 2 x<br>accessory box L 2 x pull-out<br>compartment  |
| Scope of delivery                 | 1 x vanity unit , 1 x fastening set                                                                                    |
| Position of washbasin             | washbasin on the middle                                                                                                |
| Depth in mm                       | 502                                                                                                                    |
| Width in mm                       | 1253                                                                                                                   |
| Height in mm                      | 420                                                                                                                    |
| Depth with handle mm              | 502                                                                                                                    |
| Depth without handle mm           | 477                                                                                                                    |
| Collection                        | Venticello                                                                                                             |
| Suitable for                      | selected double vanity washbasins                                                                                      |
| Function                          | with SoftClosing                                                                                                       |
| Material front                    | MDF                                                                                                                    |
| Surface of front                  | Film                                                                                                                   |
| Material body                     | Chipboard                                                                                                              |
| Surface of body                   | Direct coating                                                                                                         |
| Material cover panel              | Chipboard                                                                                                              |
| Other material                    | Handle: aluminium                                                                                                      |
| Other surfaces                    | Handle: Paint, matt                                                                                                    |
| Shape                             | Angular                                                                                                                |
| Colour designation                | White Wood                                                                                                             |
| Colour designation of cover panel | White Wood                                                                                                             |
| Other colour designations         | Handle: White                                                                                                          |
| With lighting                     | No                                                                                                                     |
| Smart home compatible             | No                                                                                                                     |