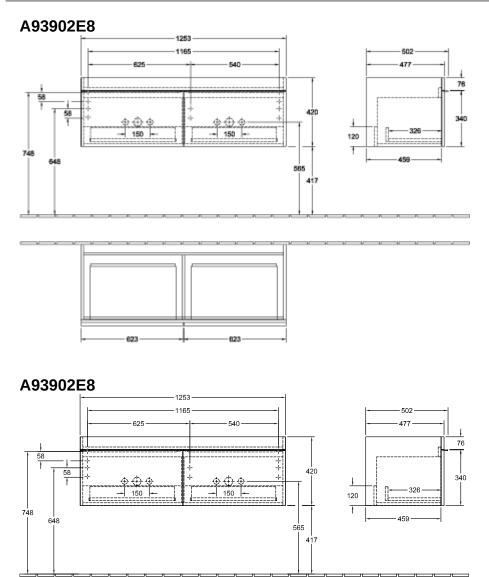

## TECHNICAL DRAWINGS

## PRODUCT INFORMATION

| Article title                     | Villeroy & Boch Venticello Vanity<br>unit, 2 pull-out compartments, 1253<br>x 420 x 502 mm, White Wood /<br>White Wood |
|-----------------------------------|------------------------------------------------------------------------------------------------------------------------|
| Article number                    | A93902E8                                                                                                               |
| Assembly / Assembly type          | wall-mounted                                                                                                           |
| Type of opening                   | 2 pull-out compartments                                                                                                |
| Equipment                         | 2 x wide glass drawer divider , 4 x<br>narrow glass drawer divider 2 x<br>accessory box L 2 x pull-out<br>compartment  |
| Scope of delivery                 | 1 x vanity unit , 1 x fastening set                                                                                    |
| Position of washbasin             | washbasin on the middle                                                                                                |
| Depth in mm                       | 502                                                                                                                    |
| Width in mm                       | 1253                                                                                                                   |
| Height in mm                      | 420                                                                                                                    |
| Depth with handle mm              | 502                                                                                                                    |
| Depth without handle mm           | 477                                                                                                                    |
| Collection                        | Venticello                                                                                                             |
| Suitable for                      | selected double vanity washbasins                                                                                      |
| Function                          | with SoftClosing                                                                                                       |
| Material front                    | MDF                                                                                                                    |
| Surface of front                  | Film                                                                                                                   |
| Material body                     | Chipboard                                                                                                              |
| Surface of body                   | Direct coating                                                                                                         |
| Material cover panel              | Chipboard                                                                                                              |
| Other material                    | Handle: aluminium                                                                                                      |
| Other surfaces                    | Handle: Paint, matt                                                                                                    |
| Shape                             | Angular                                                                                                                |
| Colour designation                | White Wood                                                                                                             |
| Colour designation of cover panel | White Wood                                                                                                             |
| Other colour designations         | Handle: White                                                                                                          |
| With lighting                     | No                                                                                                                     |
| Smart home compatible             | No                                                                                                                     |