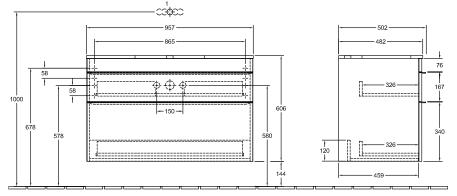

|
| Colour designation of cover panel | Glossy White                                                                                                              |
| Other colour designations         | Handle: Copper                                                                                                            |
| With lighting                     | No                                                                                                                        |
| Smart home compatible             | No                                                                                                                        |

## TECHNICAL DRAWINGS

### A94105DH





#### A94105DH