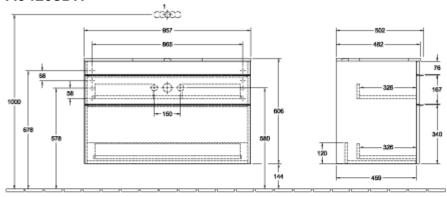

te                                                                                                              |
| Colour designation of cover panel | Glossy White                                                                                                              |
| Other colour designations         | Handle: Copper                                                                                                            |
| With lighting                     | No                                                                                                                        |
| Smart home compatible             | No                                                                                                                        |

## TECHNICAL DRAWINGS

### A94105DH





#### A94105DH