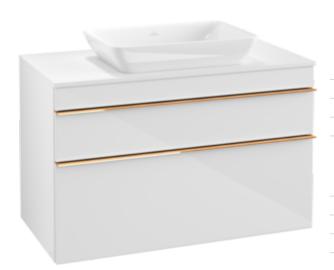

## PRODUCT INFORMATION

| Article title                     | Villeroy & Boch Venticello Vanity<br>unit, 2 pull-out compartments, 957 x<br>606 x 502 mm, Glossy White /<br>Glossy White |
|-----------------------------------|---------------------------------------------------------------------------------------------------------------------------|
| Article number                    | A94105DH                                                                                                                  |
| Assembly / Assembly type          | wall-mounted                                                                                                              |
| Type of opening                   | 2 pull-out compartments                                                                                                   |
| Equipment                         | 1 x wide glass drawer divider , 2 x<br>narrow glass drawer divider 1 x<br>accessory box L 2 x pull-out<br>compartment     |
| Scope of delivery                 | 1 x vanity unit , 1 x fastening set                                                                                       |
| Position of washbasin             | washbasin on the middle                                                                                                   |
| Furniture with tap hole           | Tap hole pre-drilled at the factory                                                                                       |
| Depth in mm                       | 502                                                                                                                       |
| Width in mm                       | 957                                                                                                                       |
| Height in mm                      | 606                                                                                                                       |
| Depth with handle mm              | 502                                                                                                                       |
| Depth without handle mm           | 477                                                                                                                       |
| Collection                        | Venticello                                                                                                                |
| Suitable for                      | selected surface-mounted washbasins                                                                                       |
| Function                          | with SoftClosing                                                                                                          |
| Material front                    | MDF                                                                                                                       |
| Surface of front                  | Film                                                                                                                      |
| Material body                     | MDF                                                                                                                       |
| Surface of body                   | Film                                                                                                                      |
| Material cover panel              | MDF                                                                                                                       |
| Other material                    | Handle: aluminium                                                                                                         |
| Other surfaces                    | Handle: Copper, glossy                                                                                                    |
| Shape                             | Angular                                                                                                                   |
| Colour designation                | Glossy White                                                                                                              |
| Colour designation of cover panel | Glossy White                                                                                                              |
| Other colour designations         | Handle: Copper                                                                                                            |
| With lighting                     | No                                                                                                                        |
| Smart home compatible             | No                                                                                                                        |