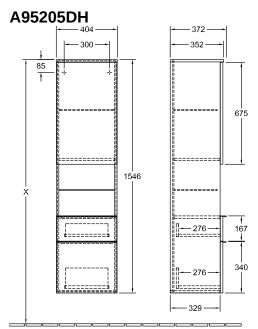

## PRODUCT INFORMATION

| Article title                     | Villeroy & Boch Venticello Tall                                                                                  |
|-----------------------------------|------------------------------------------------------------------------------------------------------------------|
|                                   | cabinet, 1 door, 2 pull-out<br>compartments, 404 x 1546 x 372                                                    |
|                                   | mm, Glossy White / Glossy White                                                                                  |
| Article number                    | A95205DH                                                                                                         |
| Assembly / Assembly type          | wall-mounted                                                                                                     |
| Type of opening                   | 1 door, 2 pull-out compartments                                                                                  |
| Door hinge                        | hinges on left                                                                                                   |
| Equipment                         | 1 x door , 1 x open compartment 2 x<br>pull-out compartment with non-slip<br>mat 2 x glass shelf 2 x fixed shelf |
| Scope of delivery                 | 1 x tall cabinet , 1 x fastening set                                                                             |
| Depth in mm                       | 372                                                                                                              |
| Width in mm                       | 404                                                                                                              |
| Height in mm                      | 1546                                                                                                             |
| Depth with handle mm              | 372                                                                                                              |
| Depth without handle mm           | 347                                                                                                              |
| Collection                        | Venticello                                                                                                       |
| Function                          | with SoftClosing                                                                                                 |
| Material front                    | MDF                                                                                                              |
| Surface of front                  | Film                                                                                                             |
| Material body                     | MDF                                                                                                              |
| Surface of body                   | Film                                                                                                             |
| Material cover panel              | MDF                                                                                                              |
| Other material                    | Handle: aluminium                                                                                                |
| Other surfaces                    | Handle: Copper, glossy                                                                                           |
| Shape                             | Angular                                                                                                          |
| Colour designation                | Glossy White                                                                                                     |
| Colour designation of cover panel | Glossy White                                                                                                     |
| Other colour designations         | Handle: Copper                                                                                                   |
| With lighting                     | No                                                                                                               |
| Smart home compatible             | No                                                                                                               |

## TECHNICAL DRAWINGS

## X = Variabel

X = Variabel