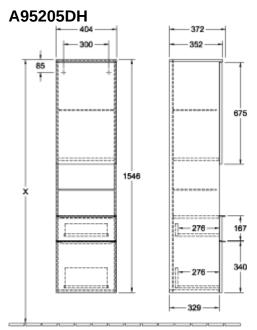

## PRODUCT INFORMATION

| Article title                     | Villeroy & Boch Venticello Tall                                                                                  |
|-----------------------------------|------------------------------------------------------------------------------------------------------------------|
|                                   | cabinet, 1 door, 2 pull-out<br>compartments, 404 x 1546 x 372                                                    |
|                                   | mm, Glossy White / Glossy White                                                                                  |
| Article number                    | A95205DH                                                                                                         |
| Assembly / Assembly type          | wall-mounted                                                                                                     |
| Type of opening                   | 1 door, 2 pull-out compartments                                                                                  |
| Door hinge                        | hinges on left                                                                                                   |
| Equipment                         | 1 x door , 1 x open compartment 2 x<br>pull-out compartment with non-slip<br>mat 2 x glass shelf 2 x fixed shelf |
| Scope of delivery                 | 1 x tall cabinet , 1 x fastening set                                                                             |
| Depth in mm                       | 372                                                                                                              |
| Width in mm                       | 404                                                                                                              |
| Height in mm                      | 1546                                                                                                             |
| Depth with handle mm              | 372                                                                                                              |
| Depth without handle mm           | 347                                                                                                              |
| Collection                        | Venticello                                                                                                       |
| Function                          | with SoftClosing                                                                                                 |
| Material front                    | MDF                                                                                                              |
| Surface of front                  | Film                                                                                                             |
| Material body                     | MDF                                                                                                              |
| Surface of body                   | Film                                                                                                             |
| Material cover panel              | MDF                                                                                                              |
| Other material                    | Handle: aluminium                                                                                                |
| Other surfaces                    | Handle: Copper, glossy                                                                                           |
| Shape                             | Angular                                                                                                          |
| Colour designation                | Glossy White                                                                                                     |
| Colour designation of cover panel | Glossy White                                                                                                     |
| Other colour designations         | Handle: Copper                                                                                                   |
| With lighting                     | No                                                                                                               |
| Smart home compatible             | No                                                                                                               |

## TECHNICAL DRAWINGS

## X = Variabel

X = Variabel