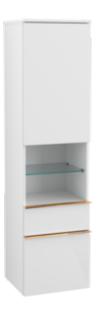

## PRODUCT INFORMATION

| Article title                     | Villeroy & Boch Venticello Tall                                                                                  |
|-----------------------------------|------------------------------------------------------------------------------------------------------------------|
|                                   | cabinet, 1 door, 2 pull-out<br>compartments, 404 x 1546 x 372                                                    |
|                                   | mm, Glossy White / Glossy White                                                                                  |
| Article number                    | A95205DH                                                                                                         |
| Assembly / Assembly type          | wall-mounted                                                                                                     |
| Type of opening                   | 1 door, 2 pull-out compartments                                                                                  |
| Door hinge                        | hinges on left                                                                                                   |
| Equipment                         | 1 x door , 1 x open compartment 2 x<br>pull-out compartment with non-slip<br>mat 2 x glass shelf 2 x fixed shelf |
| Scope of delivery                 | 1 x tall cabinet , 1 x fastening set                                                                             |
| Depth in mm                       | 372                                                                                                              |
| Width in mm                       | 404                                                                                                              |
| Height in mm                      | 1546                                                                                                             |
| Depth with handle mm              | 372                                                                                                              |
| Depth without handle mm           | 347                                                                                                              |
| Collection                        | Venticello                                                                                                       |
| Function                          | with SoftClosing                                                                                                 |
| Material front                    | MDF                                                                                                              |
| Surface of front                  | Film                                                                                                             |
| Material body                     | MDF                                                                                                              |
| Surface of body                   | Film                                                                                                             |
| Material cover panel              | MDF                                                                                                              |
| Other material                    | Handle: aluminium                                                                                                |
| Other surfaces                    | Handle: Copper, glossy                                                                                           |
| Shape                             | Angular                                                                                                          |
| Colour designation                | Glossy White                                                                                                     |
| Colour designation of cover panel | Glossy White                                                                                                     |
| Other colour designations         | Handle: Copper                                                                                                   |
| With lighting                     | No                                                                                                               |
| Smart home compatible             | No                                                                                                               |