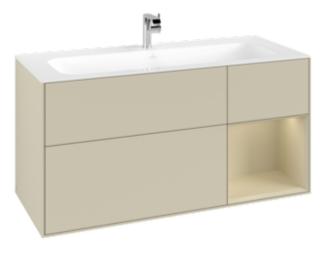

## FINION VANITY UNIT ANGULAR

## PRODUCT INFORMATION

| Article title                    | Villeroy & Boch Finion Vanity unit, with lighting, 3 pull-out compartments, 1196 x 591 x 498 mm, Silk Grey Matt Lacquer / Silk                                 |
|----------------------------------|----------------------------------------------------------------------------------------------------------------------------------------------------------------|
| Autista mumahan                  | Grey Matt Lacquer                                                                                                                                              |
| Article number                   | F070HJHJ                                                                                                                                                       |
| Assembly / Assembly type         | wall-mounted                                                                                                                                                   |
| Type of opening                  | 3 pull-out compartments                                                                                                                                        |
| Equipment                        | 1 x wide glass drawer divider , 3 x<br>narrow glass drawer divider 1 x<br>accessory box S 1 x accessory box<br>M 3 x pull-out compartment with<br>non-slip mat |
| Scope of delivery                | $1 \times vanity unit$ , $1 \times fastening set$                                                                                                              |
| Position of washbasin            | washbasin on the middle                                                                                                                                        |
| Position of shelf unit           | right                                                                                                                                                          |
| Depth in mm                      | 498                                                                                                                                                            |
| Width in mm                      | 1196                                                                                                                                                           |
| Height in mm                     | 591                                                                                                                                                            |
| Collection                       | Finion                                                                                                                                                         |
| Suitable for                     | selected vanity washbasins                                                                                                                                     |
| Function                         | <ul><li>with SoftClosing</li><li>with lighting</li><li>with push-to-open function</li></ul>                                                                    |
| Material front                   | MDF                                                                                                                                                            |
| Surface of front                 | Paint                                                                                                                                                          |
| Material body                    | MDF                                                                                                                                                            |
| Surface of body                  | Paint                                                                                                                                                          |
| Material shelf element           | MDF                                                                                                                                                            |
| Surface of shelf unit            | Paint                                                                                                                                                          |
| Shape                            | Angular                                                                                                                                                        |
| Colour designation               | Silk Grey Matt Lacquer                                                                                                                                         |
| Colour designation of shelf unit | Silk Grey Matt Lacquer                                                                                                                                         |
| With lighting                    | Yes                                                                                                                                                            |
| Smart home compatible            | No                                                                                                                                                             |
|                                  |                                                                                                                                                                |