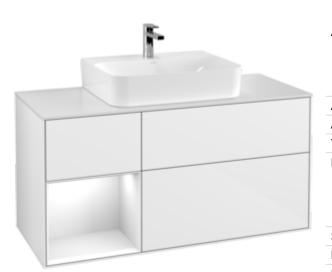

## PRODUCT INFORMATION

| Article title                     | Villeroy & Boch Finion Vanity unit,<br>with lighting, 3 pull-out<br>compartments, 1200 x 603 x 501<br>mm, Glossy White Lacquer / Glossy<br>White Lacquer / Glass White Matt |
|-----------------------------------|-----------------------------------------------------------------------------------------------------------------------------------------------------------------------------|
| Article number                    | F161GFGF                                                                                                                                                                    |
| Assembly / Assembly type          | wall-mounted                                                                                                                                                                |
| Type of opening                   | 3 pull-out compartments                                                                                                                                                     |
| Equipment                         | 1 x wide glass drawer divider , 3 x<br>narrow glass drawer divider 1 x<br>accessory box S 1 x accessory box<br>M 3 x pull-out compartment with<br>non-slip mat              |
| Scope of delivery                 | $1 	ext{ x vanity unit}$ , $1 	ext{ x fastening set}$                                                                                                                       |
| Position of washbasin             | washbasin on the middle                                                                                                                                                     |
| Position of shelf unit            | left                                                                                                                                                                        |
| Depth in mm                       | 501                                                                                                                                                                         |
| Width in mm                       | 1200                                                                                                                                                                        |
| Height in mm                      | 603                                                                                                                                                                         |
| Collection                        | Finion                                                                                                                                                                      |
| Suitable for                      | selected washbasins                                                                                                                                                         |
| Function                          | <ul><li>with SoftClosing</li><li>with lighting</li><li>with push-to-open function</li></ul>                                                                                 |
| Material front                    | MDF                                                                                                                                                                         |
| Surface of front                  | Paint                                                                                                                                                                       |
| Material body                     | MDF                                                                                                                                                                         |
| Surface of body                   | Paint                                                                                                                                                                       |
| Material shelf element            | MDF                                                                                                                                                                         |
| Surface of shelf unit             | Paint                                                                                                                                                                       |
| Material cover panel              | MDF                                                                                                                                                                         |
| Shape                             | Angular                                                                                                                                                                     |
| Colour designation                | Glossy White Lacquer                                                                                                                                                        |
| Colour designation of shelf unit  | Glossy White Lacquer                                                                                                                                                        |
| Colour designation of cover panel | Glass White Matt                                                                                                                                                            |
| With lighting                     | Yes                                                                                                                                                                         |
| Smart home compatible             | No                                                                                                                                                                          |