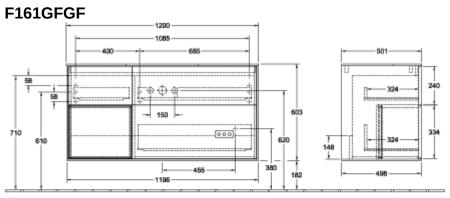

## PRODUCT INFORMATION

| Article title                     | Villeroy & Boch Finion Vanity unit,<br>with lighting, 3 pull-out<br>compartments, 1200 x 603 x 501<br>mm, Glossy White Lacquer / Glossy<br>White Lacquer / Glass White Matt |
|-----------------------------------|-----------------------------------------------------------------------------------------------------------------------------------------------------------------------------|
| Article number                    | F161GFGF                                                                                                                                                                    |
| Assembly / Assembly type          | wall-mounted                                                                                                                                                                |
| Type of opening                   | 3 pull-out compartments                                                                                                                                                     |
| Equipment                         | 1 x wide glass drawer divider , 3 x<br>narrow glass drawer divider 1 x<br>accessory box S 1 x accessory box<br>M 3 x pull-out compartment with<br>non-slip mat              |
| Scope of delivery                 | $1 	ext{ x vanity unit}$ , $1 	ext{ x fastening set}$                                                                                                                       |
| Position of washbasin             | washbasin on the middle                                                                                                                                                     |
| Position of shelf unit            | left                                                                                                                                                                        |
| Depth in mm                       | 501                                                                                                                                                                         |
| Width in mm                       | 1200                                                                                                                                                                        |
| Height in mm                      | 603                                                                                                                                                                         |
| Collection                        | Finion                                                                                                                                                                      |
| Suitable for                      | selected washbasins                                                                                                                                                         |
| Function                          | <ul><li>with SoftClosing</li><li>with lighting</li><li>with push-to-open function</li></ul>                                                                                 |
| Material front                    | MDF                                                                                                                                                                         |
| Surface of front                  | Paint                                                                                                                                                                       |
| Material body                     | MDF                                                                                                                                                                         |
| Surface of body                   | Paint                                                                                                                                                                       |
| Material shelf element            | MDF                                                                                                                                                                         |
| Surface of shelf unit             | Paint                                                                                                                                                                       |
| Material cover panel              | MDF                                                                                                                                                                         |
| Shape                             | Angular                                                                                                                                                                     |
| Colour designation                | Glossy White Lacquer                                                                                                                                                        |
| Colour designation of shelf unit  | Glossy White Lacquer                                                                                                                                                        |
| Colour designation of cover panel | Glass White Matt                                                                                                                                                            |
| With lighting                     | Yes                                                                                                                                                                         |
| Smart home compatible             | No                                                                                                                                                                          |

## TECHNICAL DRAWINGS

📥 220 - 240 V

## F161GFGF

N≟L 220 - 240 V