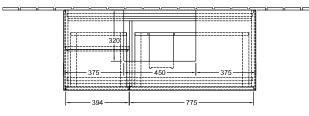

|
| Colour designation of cover panel | Glass White Matt                                                                                                                                                            |
| With lighting                     | Yes                                                                                                                                                                         |
| Smart home compatible             | No                                                                                                                                                                          |

## TECHNICAL DRAWINGS



📥 220 - 240 V



## F161GFGF



N≟L 220 - 240 V