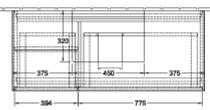

## PRODUCT INFORMATION

| Article title                     | Villeroy & Boch Finion Vanity unit,<br>with lighting, 3 pull-out<br>compartments, 1200 x 603 x 501<br>mm, Glossy White Lacquer / Glossy<br>White Lacquer / Glass White Matt |
|-----------------------------------|-----------------------------------------------------------------------------------------------------------------------------------------------------------------------------|
| Article number                    | F161GFGF                                                                                                                                                                    |
| Assembly / Assembly type          | wall-mounted                                                                                                                                                                |
| Type of opening                   | 3 pull-out compartments                                                                                                                                                     |
| Equipment                         | 1 x wide glass drawer divider , 3 x<br>narrow glass drawer divider 1 x<br>accessory box S 1 x accessory box<br>M 3 x pull-out compartment with<br>non-slip mat              |
| Scope of delivery                 | $1 	ext{ x vanity unit}$ , $1 	ext{ x fastening set}$                                                                                                                       |
| Position of washbasin             | washbasin on the middle                                                                                                                                                     |
| Position of shelf unit            | left                                                                                                                                                                        |
| Depth in mm                       | 501                                                                                                                                                                         |
| Width in mm                       | 1200                                                                                                                                                                        |
| Height in mm                      | 603                                                                                                                                                                         |
| Collection                        | Finion                                                                                                                                                                      |
| Suitable for                      | selected washbasins                                                                                                                                                         |
| Function                          | <ul><li>with SoftClosing</li><li>with lighting</li><li>with push-to-open function</li></ul>                                                                                 |
| Material front                    | MDF                                                                                                                                                                         |
| Surface of front                  | Paint                                                                                                                                                                       |
| Material body                     | MDF                                                                                                                                                                         |
| Surface of body                   | Paint                                                                                                                                                                       |
| Material shelf element            | MDF                                                                                                                                                                         |
| Surface of shelf unit             | Paint                                                                                                                                                                       |
| Material cover panel              | MDF                                                                                                                                                                         |
| Shape                             | Angular                                                                                                                                                                     |
| Colour designation                | Glossy White Lacquer                                                                                                                                                        |
| Colour designation of shelf unit  | Glossy White Lacquer                                                                                                                                                        |
| Colour designation of cover panel | Glass White Matt                                                                                                                                                            |
| With lighting                     | Yes                                                                                                                                                                         |
| Smart home compatible             | No                                                                                                                                                                          |

## TECHNICAL DRAWINGS

📥 220 - 240 V

## F161GFGF

N≟L 220 - 240 V