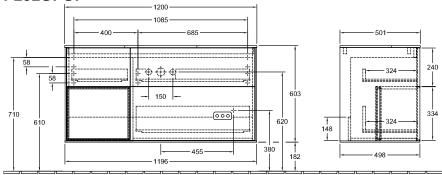

## PRODUCT INFORMATION

| Article title                     | Villeroy & Boch Finion Vanity unit,<br>with lighting, 3 pull-out<br>compartments, 1200 x 603 x 501<br>mm, Glossy White Lacquer / Glossy<br>White Lacquer / Glass White Matt |
|-----------------------------------|-----------------------------------------------------------------------------------------------------------------------------------------------------------------------------|
| Article number                    | F161GFGF                                                                                                                                                                    |
| Assembly / Assembly type          | wall-mounted                                                                                                                                                                |
| Type of opening                   | 3 pull-out compartments                                                                                                                                                     |
| Equipment                         | 1 x wide glass drawer divider , 3 x<br>narrow glass drawer divider 1 x<br>accessory box S 1 x accessory box<br>M 3 x pull-out compartment with<br>non-slip mat              |
| Scope of delivery                 | $1 	ext{ x vanity unit}$ , $1 	ext{ x fastening set}$                                                                                                                       |
| Position of washbasin             | washbasin on the middle                                                                                                                                                     |
| Position of shelf unit            | left                                                                                                                                                                        |
| Depth in mm                       | 501                                                                                                                                                                         |
| Width in mm                       | 1200                                                                                                                                                                        |
| Height in mm                      | 603                                                                                                                                                                         |
| Collection                        | Finion                                                                                                                                                                      |
| Suitable for                      | selected washbasins                                                                                                                                                         |
| Function                          | <ul><li>with SoftClosing</li><li>with lighting</li><li>with push-to-open function</li></ul>                                                                                 |
| Material front                    | MDF                                                                                                                                                                         |
| Surface of front                  | Paint                                                                                                                                                                       |
| Material body                     | MDF                                                                                                                                                                         |
| Surface of body                   | Paint                                                                                                                                                                       |
| Material shelf element            | MDF                                                                                                                                                                         |
| Surface of shelf unit             | Paint                                                                                                                                                                       |
| Material cover panel              | MDF                                                                                                                                                                         |
| Shape                             | Angular                                                                                                                                                                     |
| Colour designation                | Glossy White Lacquer                                                                                                                                                        |
| Colour designation of shelf unit  | Glossy White Lacquer                                                                                                                                                        |
| Colour designation of cover panel | Glass White Matt                                                                                                                                                            |
| With lighting                     | Yes                                                                                                                                                                         |
| Smart home compatible             | No                                                                                                                                                                          |

## TECHNICAL DRAWINGS

📥 220 - 240 V

## F161GFGF

N≟L 220 - 240 V