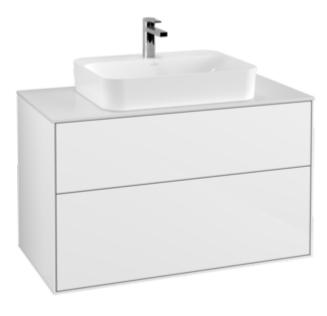

# PRODUCT INFORMATION

| Article title                     | Villeroy & Boch Finion Vanity unit, 2<br>pull-out compartments, 1000 x 603<br>x 501 mm, Glossy White Lacquer /<br>Glass White Matt                 |
|-----------------------------------|----------------------------------------------------------------------------------------------------------------------------------------------------|
| Article number                    | F35100GF                                                                                                                                           |
| Assembly / Assembly type          | wall-mounted                                                                                                                                       |
| Type of opening                   | 2 pull-out compartments                                                                                                                            |
| Equipment                         | 1 x wide glass drawer divider , 2 x pull-out compartment with non-slip mat 3 x narrow glass drawer divider 1 x accessory box S 1 x accessory box M |
| Scope of delivery                 | $1 \times \text{vanity unit}$ , $1 \times \text{fastening set}$                                                                                    |
| Position of washbasin             | washbasin on the middle                                                                                                                            |
| Position of shelf unit            | without                                                                                                                                            |
| Depth in mm                       | 501                                                                                                                                                |
| Width in mm                       | 1000                                                                                                                                               |
| Height in mm                      | 603                                                                                                                                                |
| Collection                        | Finion                                                                                                                                             |
| Suitable for                      | selected surface-mounted washbasins                                                                                                                |
| Function                          | <ul><li>with SoftClosing</li><li>with push-to-open function</li></ul>                                                                              |
| Material front                    | MDF                                                                                                                                                |
| Surface of front                  | Paint                                                                                                                                              |
| Material body                     | MDF                                                                                                                                                |
| Surface of body                   | Paint                                                                                                                                              |
| Material cover panel              | MDF                                                                                                                                                |
| Shape                             | Angular                                                                                                                                            |
| Colour designation                | Glossy White Lacquer                                                                                                                               |
| Colour designation of cover panel | Glass White Matt                                                                                                                                   |
| With lighting                     | No                                                                                                                                                 |
| Smart home compatible             | No                                                                                                                                                 |