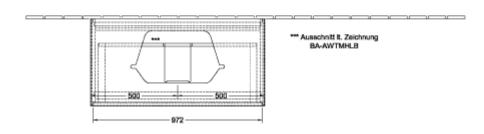

|
| Colour designation                | Glossy White Lacquer                                                                                                                               |
| Colour designation of cover panel | Glass White Matt                                                                                                                                   |
| With lighting                     | No                                                                                                                                                 |
| Smart home compatible             | No                                                                                                                                                 |

# TECHNICAL DRAWINGS

#### F35100GF





#### F35100GF