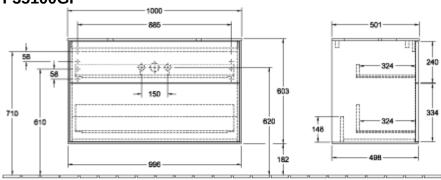

|
| Colour designation                | Glossy White Lacquer                                                                                                                               |
| Colour designation of cover panel | Glass White Matt                                                                                                                                   |
| With lighting                     | No                                                                                                                                                 |
| Smart home compatible             | No                                                                                                                                                 |

# TECHNICAL DRAWINGS

#### F35100GF





#### F35100GF