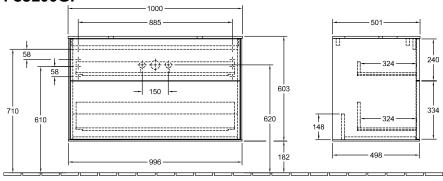

our designation                | Glossy White Lacquer                                                                                                                               |
| Colour designation of cover panel | Glass White Matt                                                                                                                                   |
| With lighting                     | No                                                                                                                                                 |
| Smart home compatible             | No                                                                                                                                                 |

# TECHNICAL DRAWINGS

#### F35100GF





#### F35100GF