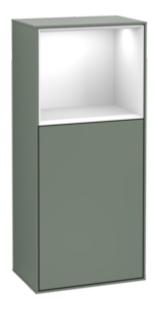

## PRODUCT INFORMATION

| Article title                                                                                                                       | Villeroy & Boch Finion Side cabinet, with lighting, 1 door, 418 x 936 x 270 mm, Olive Matt Lacquer /                                                                                                |
|-------------------------------------------------------------------------------------------------------------------------------------|-----------------------------------------------------------------------------------------------------------------------------------------------------------------------------------------------------|
| Auticle or male or                                                                                                                  | Glossy White Lacquer                                                                                                                                                                                |
| Article number                                                                                                                      | F510GFGM                                                                                                                                                                                            |
| Assembly / Assembly type                                                                                                            | wall-mounted                                                                                                                                                                                        |
| Type of opening                                                                                                                     | 1 door                                                                                                                                                                                              |
| Door hinge                                                                                                                          | hinges on right                                                                                                                                                                                     |
| Equipment                                                                                                                           | 1 x door , 1 x glass shelf                                                                                                                                                                          |
| Scope of delivery                                                                                                                   | $1\mathrm{x}$ side cabinet , $1\mathrm{x}$ fastening set                                                                                                                                            |
| Position of shelf unit                                                                                                              | top                                                                                                                                                                                                 |
| Depth in mm                                                                                                                         | 270                                                                                                                                                                                                 |
| Width in mm                                                                                                                         | 418                                                                                                                                                                                                 |
| Height in mm                                                                                                                        | 936                                                                                                                                                                                                 |
| Collection                                                                                                                          | Finion                                                                                                                                                                                              |
| Function                                                                                                                            |                                                                                                                                                                                                     |
| Punction                                                                                                                            | <ul><li>with SoftClosing</li><li>with lighting</li><li>with push-to-open function</li></ul>                                                                                                         |
| Material front                                                                                                                      | <ul> <li>with lighting</li> </ul>                                                                                                                                                                   |
|                                                                                                                                     | <ul><li>with lighting</li><li>with push-to-open function</li></ul>                                                                                                                                  |
| Material front                                                                                                                      | <ul><li>with lighting</li><li>with push-to-open function</li></ul>                                                                                                                                  |
| Material front Surface of front                                                                                                     | <ul><li>with lighting</li><li>with push-to-open function</li></ul> MDF Paint                                                                                                                        |
| Material front Surface of front Material body                                                                                       | <ul> <li>with lighting</li> <li>with push-to-open function</li> </ul> MDF Paint MDF                                                                                                                 |
| Material front Surface of front Material body Surface of body                                                                       | <ul> <li>with lighting</li> <li>with push-to-open function</li> </ul> MDF Paint MDF Paint Paint                                                                                                     |
| Material front Surface of front Material body Surface of body Material shelf element                                                | <ul> <li>with lighting</li> <li>with push-to-open function</li> </ul> MDF Paint MDF Paint MDF Paint MDF                                                                                             |
| Material front Surface of front Material body Surface of body Material shelf element Surface of shelf unit                          | <ul> <li>with lighting</li> <li>with push-to-open function</li> </ul> MDF Paint MDF Paint MDF Paint MDF Paint Paint                                                                                 |
| Material front Surface of front Material body Surface of body Material shelf element Surface of shelf unit Shape                    | <ul> <li>with lighting</li> <li>with push-to-open function</li> </ul> MDF <ul> <li>Paint</li> <li>MDF</li> </ul> Paint <ul> <li>MDF</li> </ul> Paint <ul> <li>Angular</li> </ul>                    |
| Material front Surface of front Material body Surface of body Material shelf element Surface of shelf unit Shape Colour designation | <ul> <li>with lighting</li> <li>with push-to-open function</li> </ul> MDF <ul> <li>Paint</li> <li>MDF</li> </ul> Paint <ul> <li>MDF</li> </ul> Paint <ul> <li>Angular</li> </ul> Olive Matt Lacquer |