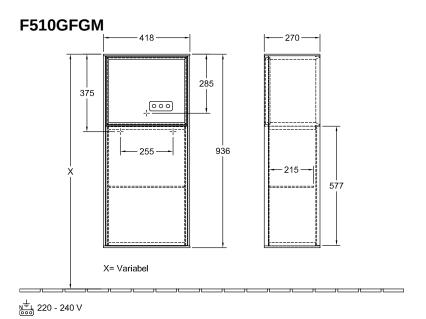

## TECHNICAL DRAWINGS

## PRODUCT INFORMATION

| Article title                                                                                                                       | Villeroy & Boch Finion Side cabinet, with lighting, 1 door, 418 x 936 x 270 mm, Olive Matt Lacquer /                                                                                                |
|-------------------------------------------------------------------------------------------------------------------------------------|-----------------------------------------------------------------------------------------------------------------------------------------------------------------------------------------------------|
| Auticle or male or                                                                                                                  | Glossy White Lacquer                                                                                                                                                                                |
| Article number                                                                                                                      | F510GFGM                                                                                                                                                                                            |
| Assembly / Assembly type                                                                                                            | wall-mounted                                                                                                                                                                                        |
| Type of opening                                                                                                                     | 1 door                                                                                                                                                                                              |
| Door hinge                                                                                                                          | hinges on right                                                                                                                                                                                     |
| Equipment                                                                                                                           | 1 x door , 1 x glass shelf                                                                                                                                                                          |
| Scope of delivery                                                                                                                   | $1\mathrm{x}$ side cabinet , $1\mathrm{x}$ fastening set                                                                                                                                            |
| Position of shelf unit                                                                                                              | top                                                                                                                                                                                                 |
| Depth in mm                                                                                                                         | 270                                                                                                                                                                                                 |
| Width in mm                                                                                                                         | 418                                                                                                                                                                                                 |
| Height in mm                                                                                                                        | 936                                                                                                                                                                                                 |
| Collection                                                                                                                          | Finion                                                                                                                                                                                              |
| Function                                                                                                                            |                                                                                                                                                                                                     |
| Punction                                                                                                                            | <ul><li>with SoftClosing</li><li>with lighting</li><li>with push-to-open function</li></ul>                                                                                                         |
| Material front                                                                                                                      | <ul> <li>with lighting</li> </ul>                                                                                                                                                                   |
|                                                                                                                                     | <ul><li>with lighting</li><li>with push-to-open function</li></ul>                                                                                                                                  |
| Material front                                                                                                                      | <ul><li>with lighting</li><li>with push-to-open function</li></ul>                                                                                                                                  |
| Material front Surface of front                                                                                                     | <ul><li>with lighting</li><li>with push-to-open function</li></ul> MDF Paint                                                                                                                        |
| Material front Surface of front Material body                                                                                       | <ul> <li>with lighting</li> <li>with push-to-open function</li> </ul> MDF Paint MDF                                                                                                                 |
| Material front Surface of front Material body Surface of body                                                                       | <ul> <li>with lighting</li> <li>with push-to-open function</li> </ul> MDF Paint MDF Paint Paint                                                                                                     |
| Material front Surface of front Material body Surface of body Material shelf element                                                | <ul> <li>with lighting</li> <li>with push-to-open function</li> </ul> MDF Paint MDF Paint MDF Paint MDF                                                                                             |
| Material front Surface of front Material body Surface of body Material shelf element Surface of shelf unit                          | <ul> <li>with lighting</li> <li>with push-to-open function</li> </ul> MDF Paint MDF Paint MDF Paint MDF Paint Paint                                                                                 |
| Material front Surface of front Material body Surface of body Material shelf element Surface of shelf unit Shape                    | <ul> <li>with lighting</li> <li>with push-to-open function</li> </ul> MDF <ul> <li>Paint</li> <li>MDF</li> </ul> Paint <ul> <li>MDF</li> </ul> Paint <ul> <li>Angular</li> </ul>                    |
| Material front Surface of front Material body Surface of body Material shelf element Surface of shelf unit Shape Colour designation | <ul> <li>with lighting</li> <li>with push-to-open function</li> </ul> MDF <ul> <li>Paint</li> <li>MDF</li> </ul> Paint <ul> <li>MDF</li> </ul> Paint <ul> <li>Angular</li> </ul> Olive Matt Lacquer |