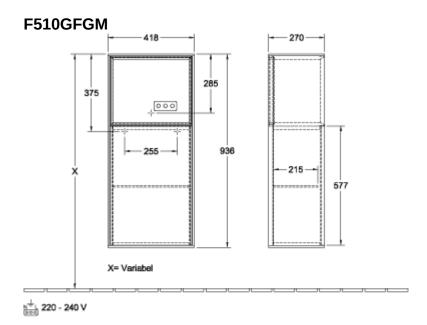

## TECHNICAL DRAWINGS

## PRODUCT INFORMATION

| Article title                                                                                                                       | Villeroy & Boch Finion Side cabinet, with lighting, 1 door, 418 x 936 x 270 mm, Olive Matt Lacquer /                                                                                                |
|-------------------------------------------------------------------------------------------------------------------------------------|-----------------------------------------------------------------------------------------------------------------------------------------------------------------------------------------------------|
| Auticle or male or                                                                                                                  | Glossy White Lacquer                                                                                                                                                                                |
| Article number                                                                                                                      | F510GFGM                                                                                                                                                                                            |
| Assembly / Assembly type                                                                                                            | wall-mounted                                                                                                                                                                                        |
| Type of opening                                                                                                                     | 1 door                                                                                                                                                                                              |
| Door hinge                                                                                                                          | hinges on right                                                                                                                                                                                     |
| Equipment                                                                                                                           | 1 x door , 1 x glass shelf                                                                                                                                                                          |
| Scope of delivery                                                                                                                   | $1\mathrm{x}$ side cabinet , $1\mathrm{x}$ fastening set                                                                                                                                            |
| Position of shelf unit                                                                                                              | top                                                                                                                                                                                                 |
| Depth in mm                                                                                                                         | 270                                                                                                                                                                                                 |
| Width in mm                                                                                                                         | 418                                                                                                                                                                                                 |
| Height in mm                                                                                                                        | 936                                                                                                                                                                                                 |
| Collection                                                                                                                          | Finion                                                                                                                                                                                              |
| Function                                                                                                                            |                                                                                                                                                                                                     |
| Punction                                                                                                                            | <ul><li>with SoftClosing</li><li>with lighting</li><li>with push-to-open function</li></ul>                                                                                                         |
| Material front                                                                                                                      | <ul> <li>with lighting</li> </ul>                                                                                                                                                                   |
|                                                                                                                                     | <ul><li>with lighting</li><li>with push-to-open function</li></ul>                                                                                                                                  |
| Material front                                                                                                                      | <ul><li>with lighting</li><li>with push-to-open function</li></ul>                                                                                                                                  |
| Material front Surface of front                                                                                                     | <ul><li>with lighting</li><li>with push-to-open function</li></ul> MDF Paint                                                                                                                        |
| Material front Surface of front Material body                                                                                       | <ul> <li>with lighting</li> <li>with push-to-open function</li> </ul> MDF Paint MDF                                                                                                                 |
| Material front Surface of front Material body Surface of body                                                                       | <ul> <li>with lighting</li> <li>with push-to-open function</li> </ul> MDF Paint MDF Paint Paint                                                                                                     |
| Material front Surface of front Material body Surface of body Material shelf element                                                | <ul> <li>with lighting</li> <li>with push-to-open function</li> </ul> MDF Paint MDF Paint MDF Paint MDF                                                                                             |
| Material front Surface of front Material body Surface of body Material shelf element Surface of shelf unit                          | <ul> <li>with lighting</li> <li>with push-to-open function</li> </ul> MDF Paint MDF Paint MDF Paint MDF Paint Paint                                                                                 |
| Material front Surface of front Material body Surface of body Material shelf element Surface of shelf unit Shape                    | <ul> <li>with lighting</li> <li>with push-to-open function</li> </ul> MDF <ul> <li>Paint</li> <li>MDF</li> </ul> Paint <ul> <li>MDF</li> </ul> Paint <ul> <li>Angular</li> </ul>                    |
| Material front Surface of front Material body Surface of body Material shelf element Surface of shelf unit Shape Colour designation | <ul> <li>with lighting</li> <li>with push-to-open function</li> </ul> MDF <ul> <li>Paint</li> <li>MDF</li> </ul> Paint <ul> <li>MDF</li> </ul> Paint <ul> <li>Angular</li> </ul> Olive Matt Lacquer |