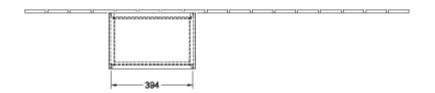

F Paint MDF Paint Paint                                                                                 |
| Material front Surface of front Material body Surface of body Material shelf element Surface of shelf unit Shape                    | <ul> <li>with lighting</li> <li>with push-to-open function</li> </ul> MDF <ul> <li>Paint</li> <li>MDF</li> </ul> Paint <ul> <li>MDF</li> </ul> Paint <ul> <li>Angular</li> </ul>                    |
| Material front Surface of front Material body Surface of body Material shelf element Surface of shelf unit Shape Colour designation | <ul> <li>with lighting</li> <li>with push-to-open function</li> </ul> MDF <ul> <li>Paint</li> <li>MDF</li> </ul> Paint <ul> <li>MDF</li> </ul> Paint <ul> <li>Angular</li> </ul> Olive Matt Lacquer |

## TECHNICAL DRAWINGS