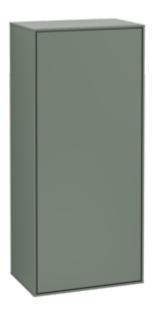

## PRODUCT INFORMATION

| Article title            | Villeroy & Boch Finion Side cabinet,<br>1 door, 418 x 936 x 270 mm, Olive<br>Matt Lacquer |
|--------------------------|-------------------------------------------------------------------------------------------|
| Article number           | F57000GM                                                                                  |
| Assembly / Assembly type | wall-mounted                                                                              |
| Type of opening          | 1 door                                                                                    |
| Door hinge               | hinges on right                                                                           |
| Equipment                | 1 x door , 2 x glass shelf                                                                |
| Scope of delivery        | 1 x side cabinet , 1 x fastening set                                                      |
| Position of shelf unit   | without                                                                                   |
| Depth in mm              | 270                                                                                       |
| Width in mm              | 418                                                                                       |
| Height in mm             | 936                                                                                       |
| Collection               | Finion                                                                                    |
| Function                 | <ul><li>with SoftClosing</li><li>with push-to-open function</li></ul>                     |
| Material front           | MDF                                                                                       |
| Surface of front         | Paint                                                                                     |
| Material body            | MDF                                                                                       |
| Surface of body          | Paint                                                                                     |
| Shape                    | Angular                                                                                   |
| Colour designation       | Olive Matt Lacquer                                                                        |
| With lighting            | No                                                                                        |
| Smart home compatible    | No                                                                                        |