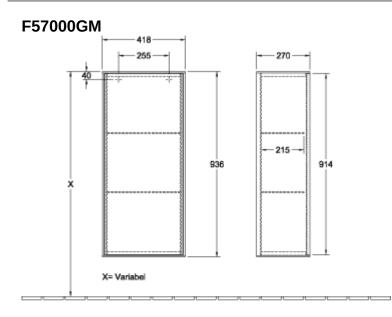

## PRODUCT INFORMATION

| Article title            | Villeroy & Boch Finion Side cabinet,<br>1 door, 418 x 936 x 270 mm, Olive<br>Matt Lacquer |
|--------------------------|-------------------------------------------------------------------------------------------|
| Article number           | F57000GM                                                                                  |
| Assembly / Assembly type | wall-mounted                                                                              |
| Type of opening          | 1 door                                                                                    |
| Door hinge               | hinges on right                                                                           |
| Equipment                | 1 x door , 2 x glass shelf                                                                |
| Scope of delivery        | 1 x side cabinet , 1 x fastening set                                                      |
| Position of shelf unit   | without                                                                                   |
| Depth in mm              | 270                                                                                       |
| Width in mm              | 418                                                                                       |
| Height in mm             | 936                                                                                       |
| Collection               | Finion                                                                                    |
| Function                 | <ul><li>with SoftClosing</li><li>with push-to-open function</li></ul>                     |
| Material front           | MDF                                                                                       |
| Surface of front         | Paint                                                                                     |
| Material body            | MDF                                                                                       |
| Surface of body          | Paint                                                                                     |
| Shape                    | Angular                                                                                   |
| Colour designation       | Olive Matt Lacquer                                                                        |
| With lighting            | No                                                                                        |
| Smart home compatible    | No                                                                                        |

## TECHNICAL DRAWINGS

c