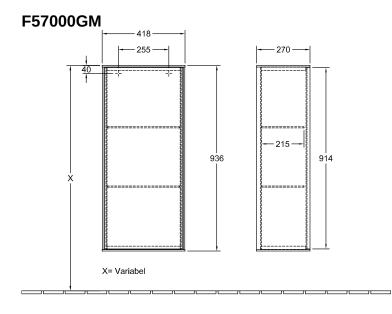

## PRODUCT INFORMATION

| Article title            | Villeroy & Boch Finion Side cabinet,<br>1 door, 418 x 936 x 270 mm, Olive<br>Matt Lacquer |
|--------------------------|-------------------------------------------------------------------------------------------|
| Article number           | F57000GM                                                                                  |
| Assembly / Assembly type | wall-mounted                                                                              |
| Type of opening          | 1 door                                                                                    |
| Door hinge               | hinges on right                                                                           |
| Equipment                | 1 x door , 2 x glass shelf                                                                |
| Scope of delivery        | 1 x side cabinet , 1 x fastening set                                                      |
| Position of shelf unit   | without                                                                                   |
| Depth in mm              | 270                                                                                       |
| Width in mm              | 418                                                                                       |
| Height in mm             | 936                                                                                       |
| Collection               | Finion                                                                                    |
| Function                 | <ul><li>with SoftClosing</li><li>with push-to-open function</li></ul>                     |
| Material front           | MDF                                                                                       |
| Surface of front         | Paint                                                                                     |
| Material body            | MDF                                                                                       |
| Surface of body          | Paint                                                                                     |
| Shape                    | Angular                                                                                   |
| Colour designation       | Olive Matt Lacquer                                                                        |
| With lighting            | No                                                                                        |
| Smart home compatible    | No                                                                                        |

## TECHNICAL DRAWINGS

c