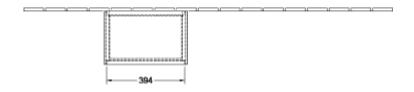

|
| Material body            | MDF                                                                                       |
| Surface of body          | Paint                                                                                     |
| Shape                    | Angular                                                                                   |
| Colour designation       | Olive Matt Lacquer                                                                        |
| With lighting            | No                                                                                        |
| Smart home compatible    | No                                                                                        |

## TECHNICAL DRAWINGS









c