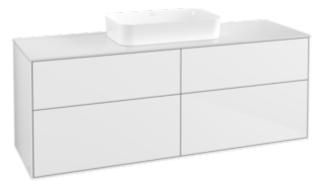

## PRODUCT INFORMATION

| Article title                     | Villeroy & Boch Finion Vanity unit, 4 pull-out compartments, 1600 x 603 x 501 mm, Glossy White Lacquer / Glass White Matt                                      |
|-----------------------------------|----------------------------------------------------------------------------------------------------------------------------------------------------------------|
| Article number                    | F73100GF                                                                                                                                                       |
| Assembly / Assembly type          | wall-mounted                                                                                                                                                   |
| Type of opening                   | 4 pull-out compartments                                                                                                                                        |
| Equipment                         | 2 x wide glass drawer divider , 6 x<br>narrow glass drawer divider 2 x<br>accessory box S 2 x accessory box<br>M 4 x pull-out compartment with<br>non-slip mat |
| Scope of delivery                 | 1x vanity unit , $1x$ fastening set                                                                                                                            |
| Position of washbasin             | washbasin on the middle                                                                                                                                        |
| Furniture with tap hole           | without drilled tap holes                                                                                                                                      |
| Position of shelf unit            | without                                                                                                                                                        |
| Depth in mm                       | 501                                                                                                                                                            |
| Width in mm                       | 1600                                                                                                                                                           |
| Height in mm                      | 603                                                                                                                                                            |
| Collection                        | Finion                                                                                                                                                         |
| Suitable for                      | selected surface-mounted washbasins                                                                                                                            |
| Function                          | <ul><li>with SoftClosing</li><li>with push-to-open function</li></ul>                                                                                          |
| Material front                    | MDF                                                                                                                                                            |
| Surface of front                  | Paint                                                                                                                                                          |
| Material body                     | MDF                                                                                                                                                            |
| Surface of body                   | Paint                                                                                                                                                          |
| Material cover panel              | MDF                                                                                                                                                            |
| Shape                             | Angular                                                                                                                                                        |
| Colour designation                | Glossy White Lacquer                                                                                                                                           |
| Colour designation of cover panel | Glass White Matt                                                                                                                                               |
| With lighting                     | No                                                                                                                                                             |
| Smart home compatible             | No                                                                                                                                                             |