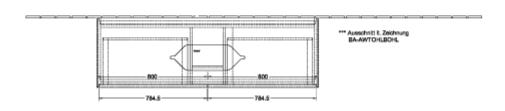

| Glossy White Lacquer                                                                                                                                           |
| Colour designation of cover panel | Glass White Matt                                                                                                                                               |
| With lighting                     | No                                                                                                                                                             |
| Smart home compatible             | No                                                                                                                                                             |

# TECHNICAL DRAWINGS

## F73100GF





#### F73100GF