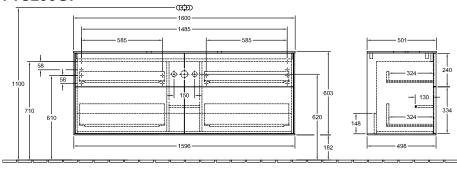

# TECHNICAL DRAWINGS

#### F73100GF

## PRODUCT INFORMATION

| Article title                     | Villeroy & Boch Finion Vanity unit, 4 pull-out compartments, 1600 x 603 x 501 mm, Glossy White Lacquer / Glass White Matt                                      |
|-----------------------------------|----------------------------------------------------------------------------------------------------------------------------------------------------------------|
| Article number                    | F73100GF                                                                                                                                                       |
| Assembly / Assembly type          | wall-mounted                                                                                                                                                   |
| Type of opening                   | 4 pull-out compartments                                                                                                                                        |
| Equipment                         | 2 x wide glass drawer divider , 6 x<br>narrow glass drawer divider 2 x<br>accessory box S 2 x accessory box<br>M 4 x pull-out compartment with<br>non-slip mat |
| Scope of delivery                 | 1x vanity unit , $1x$ fastening set                                                                                                                            |
| Position of washbasin             | washbasin on the middle                                                                                                                                        |
| Furniture with tap hole           | without drilled tap holes                                                                                                                                      |
| Position of shelf unit            | without                                                                                                                                                        |
| Depth in mm                       | 501                                                                                                                                                            |
| Width in mm                       | 1600                                                                                                                                                           |
| Height in mm                      | 603                                                                                                                                                            |
| Collection                        | Finion                                                                                                                                                         |
| Suitable for                      | selected surface-mounted washbasins                                                                                                                            |
| Function                          | <ul><li>with SoftClosing</li><li>with push-to-open function</li></ul>                                                                                          |
| Material front                    | MDF                                                                                                                                                            |
| Surface of front                  | Paint                                                                                                                                                          |
| Material body                     | MDF                                                                                                                                                            |
| Surface of body                   | Paint                                                                                                                                                          |
| Material cover panel              | MDF                                                                                                                                                            |
| Shape                             | Angular                                                                                                                                                        |
| Colour designation                | Glossy White Lacquer                                                                                                                                           |
| Colour designation of cover panel | Glass White Matt                                                                                                                                               |
| With lighting                     | No                                                                                                                                                             |
| Smart home compatible             | No                                                                                                                                                             |