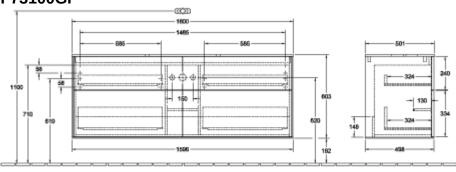

# TECHNICAL DRAWINGS

## F73100GF

## PRODUCT INFORMATION

| Article title                     | Villeroy & Boch Finion Vanity unit, 4 pull-out compartments, 1600 x 603 x 501 mm, Glossy White Lacquer / Glass White Matt                                      |
|-----------------------------------|----------------------------------------------------------------------------------------------------------------------------------------------------------------|
| Article number                    | F73100GF                                                                                                                                                       |
| Assembly / Assembly type          | wall-mounted                                                                                                                                                   |
| Type of opening                   | 4 pull-out compartments                                                                                                                                        |
| Equipment                         | 2 x wide glass drawer divider , 6 x<br>narrow glass drawer divider 2 x<br>accessory box S 2 x accessory box<br>M 4 x pull-out compartment with<br>non-slip mat |
| Scope of delivery                 | 1x vanity unit , $1x$ fastening set                                                                                                                            |
| Position of washbasin             | washbasin on the middle                                                                                                                                        |
| Furniture with tap hole           | without drilled tap holes                                                                                                                                      |
| Position of shelf unit            | without                                                                                                                                                        |
| Depth in mm                       | 501                                                                                                                                                            |
| Width in mm                       | 1600                                                                                                                                                           |
| Height in mm                      | 603                                                                                                                                                            |
| Collection                        | Finion                                                                                                                                                         |
| Suitable for                      | selected surface-mounted washbasins                                                                                                                            |
| Function                          | <ul><li>with SoftClosing</li><li>with push-to-open function</li></ul>                                                                                          |
| Material front                    | MDF                                                                                                                                                            |
| Surface of front                  | Paint                                                                                                                                                          |
| Material body                     | MDF                                                                                                                                                            |
| Surface of body                   | Paint                                                                                                                                                          |
| Material cover panel              | MDF                                                                                                                                                            |
| Shape                             | Angular                                                                                                                                                        |
| Colour designation                | Glossy White Lacquer                                                                                                                                           |
| Colour designation of cover panel | Glass White Matt                                                                                                                                               |
| With lighting                     | No                                                                                                                                                             |
| Smart home compatible             | No                                                                                                                                                             |