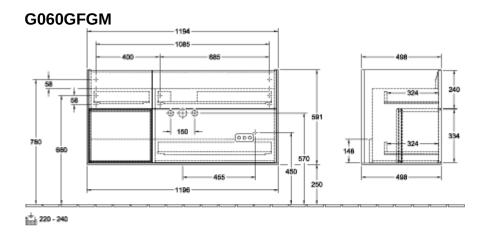

|
| Colour designation of shelf unit | Glossy White Lacquer                                                                                                                               |
| With lighting                    | Yes                                                                                                                                                |
|                                  | No                                                                                                                                                 |
| Smart home compatible            | INU                                                                                                                                                |

## TECHNICAL DRAWINGS

N≟L 220 - 240