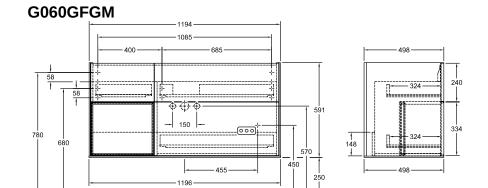

|
| Colour designation of shelf unit | Glossy White Lacquer                                                                                                                               |
| With lighting                    | Yes                                                                                                                                                |
|                                  | No                                                                                                                                                 |
| Smart home compatible            | INU                                                                                                                                                |

## TECHNICAL DRAWINGS

N≟L 220 - 240