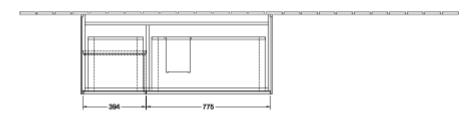

|
| Colour designation of shelf unit | Glossy White Lacquer                                                                                                                               |
| With lighting                    | Yes                                                                                                                                                |
|                                  | No                                                                                                                                                 |
| Smart home compatible            | INU                                                                                                                                                |

## TECHNICAL DRAWINGS

N≟L 220 - 240