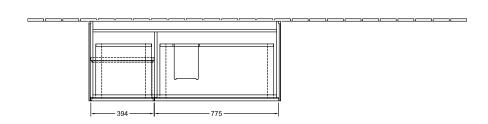

|
| Colour designation of shelf unit | Glossy White Lacquer                                                                                                                               |
| With lighting                    | Yes                                                                                                                                                |
|                                  | No                                                                                                                                                 |
| Smart home compatible            | INU                                                                                                                                                |

## TECHNICAL DRAWINGS

N≟L 220 - 240