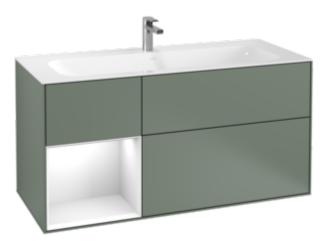

## PRODUCT INFORMATION

| Article title                    | Villeroy & Boch Finion Vanity unit, with lighting, 3 pull-out                                                                                      |
|----------------------------------|----------------------------------------------------------------------------------------------------------------------------------------------------|
|                                  | compartments, 1196 x 591 x 498                                                                                                                     |
|                                  | mm, Olive Matt Lacquer / Glossy                                                                                                                    |
| A Miles and a second             | White Lacquer                                                                                                                                      |
| Article number                   | G060GFGM                                                                                                                                           |
| Assembly / Assembly type         | wall-mounted                                                                                                                                       |
| Type of opening                  | 3 pull-out compartments                                                                                                                            |
| Equipment                        | 1 x wide glass drawer divider , 3 x narrow glass drawer divider 1 x accessory box S 1 x accessory box M 3 x pull-out compartment with non-slip mat |
| Scope of delivery                | $1 \times \text{ x anity unit}$ , $1 \times \text{ fastening set}$                                                                                 |
| Position of washbasin            | washbasin on the middle                                                                                                                            |
| Position of shelf unit           | left                                                                                                                                               |
| Depth in mm                      | 498                                                                                                                                                |
| Width in mm                      | 1196                                                                                                                                               |
| Height in mm                     | 591                                                                                                                                                |
| Collection                       | Finion                                                                                                                                             |
| Suitable for                     | selected vanity washbasins                                                                                                                         |
| Function                         | CoffOlorium                                                                                                                                        |
|                                  | <ul><li>with SoftClosing</li><li>with lighting</li></ul>                                                                                           |
|                                  | <ul> <li>with push-to-open function</li> </ul>                                                                                                     |
| Material front                   | MDF                                                                                                                                                |
| Surface of front                 | Paint                                                                                                                                              |
| Material body                    | MDF                                                                                                                                                |
| Surface of body                  | Paint                                                                                                                                              |
| Material shelf element           | MDF                                                                                                                                                |
| Surface of shelf unit            | Paint                                                                                                                                              |
| Shape                            | Angular                                                                                                                                            |
| Colour designation               | Olive Matt Lacquer                                                                                                                                 |
| Colour designation of shelf unit | Glossy White Lacquer                                                                                                                               |
| With lighting                    | Yes                                                                                                                                                |
|                                  | No                                                                                                                                                 |
| Smart home compatible            | INU                                                                                                                                                |