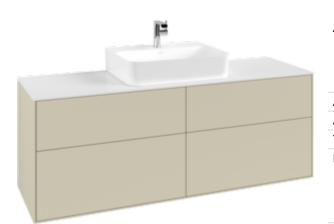

## PRODUCT INFORMATION

| Article title                     | Villeroy & Boch Finion Vanity unit,<br>with lighting, 4 pull-out<br>compartments, 1600 x 603 x 501<br>mm, Silk Grey Matt Lacquer / Glass<br>White Matt         |
|-----------------------------------|----------------------------------------------------------------------------------------------------------------------------------------------------------------|
| Article number                    | G19100HJ                                                                                                                                                       |
| Assembly / Assembly type          | wall-mounted                                                                                                                                                   |
| Type of opening                   | 4 pull-out compartments                                                                                                                                        |
| Equipment                         | 2 x wide glass drawer divider , 6 x<br>narrow glass drawer divider 2 x<br>accessory box S 2 x accessory box<br>M 4 x pull-out compartment with<br>non-slip mat |
| Scope of delivery                 | 1 x vanity unit , 1 x fastening set                                                                                                                            |
| Position of washbasin             | washbasin on the middle                                                                                                                                        |
| Position of shelf unit            | without                                                                                                                                                        |
| Depth in mm                       | 501                                                                                                                                                            |
| Width in mm                       | 1600                                                                                                                                                           |
| Height in mm                      | 603                                                                                                                                                            |
| Collection                        | Finion                                                                                                                                                         |
| Suitable for                      | selected washbasins                                                                                                                                            |
| Function                          | <ul><li>with SoftClosing</li><li>with lighting</li><li>with push-to-open function</li></ul>                                                                    |
| Material front                    | MDF                                                                                                                                                            |
| Surface of front                  | Paint                                                                                                                                                          |
| Material body                     | MDF                                                                                                                                                            |
| Surface of body                   | Paint                                                                                                                                                          |
| Material cover panel              | MDF                                                                                                                                                            |
| Shape                             | Angular                                                                                                                                                        |
| Colour designation                | Silk Grey Matt Lacquer                                                                                                                                         |
| Colour designation of cover panel | Glass White Matt                                                                                                                                               |
| With lighting                     | Yes                                                                                                                                                            |
| Smart home compatible             | No                                                                                                                                                             |