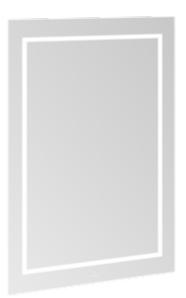

## FINION MIRROR RECTANGLE

## PRODUCT INFORMATION

| Article title            | Villeroy & Boch Finion Mirror, with<br>lighting, 600 x 750 x 45 mm |
|--------------------------|--------------------------------------------------------------------|
| Article number           | G6006000                                                           |
| Assembly / Assembly type | wall-mounted                                                       |
| Equipment                | with wall lighting                                                 |
| Scope of delivery        | 1 x mirror , 1 x fastening set                                     |
| Depth in mm              | 45                                                                 |
| Width in mm              | 600                                                                |
| Height in mm             | 750                                                                |
| Collection               | Finion                                                             |
| Function                 | with lighting                                                      |
| Material                 | Glass                                                              |
| Shape                    | Rectangle                                                          |
| With lighting            | Yes                                                                |
| Smart home compatible    | No                                                                 |