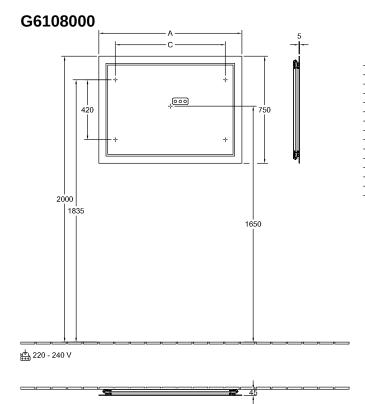

| A    | С                                                                              |
|------|--------------------------------------------------------------------------------|
| 600  | 370                                                                            |
| 600  | 370                                                                            |
| 600  | 370                                                                            |
| 800  | 570                                                                            |
| 800  | 570                                                                            |
| 800  | 570                                                                            |
| 1000 | 770                                                                            |
| 1000 | 770                                                                            |
| 1000 | 770                                                                            |
| 1200 | 970                                                                            |
| 1200 | 970                                                                            |
| 1200 | 970                                                                            |
| 1600 | 1370                                                                           |
| 1600 | 1370                                                                           |
| 1600 | 1370                                                                           |
|      | 600<br>600<br>600<br>800<br>800<br>800<br>1000<br>1000<br>1200<br>1200<br>1200 |