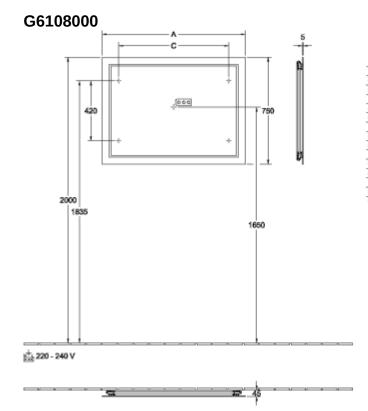

## TECHNICAL DRAWINGS

| A    | C                                                                                      |
|------|----------------------------------------------------------------------------------------|
| 600  | 370                                                                                    |
| 600  | 370                                                                                    |
| 800  | 370                                                                                    |
| 800  | 570                                                                                    |
| 800  | 570                                                                                    |
| 800  | 570                                                                                    |
| 1000 | 770                                                                                    |
| 1000 | 770                                                                                    |
| 1000 | 770                                                                                    |
| 1200 | 970                                                                                    |
| 1200 | 970                                                                                    |
| 1200 | 970                                                                                    |
| 1600 | 1370                                                                                   |
| 1600 | 1370                                                                                   |
| 1600 | 1370                                                                                   |
|      | 800<br>800<br>800<br>800<br>800<br>900<br>1000<br>1000<br>1200<br>1200<br>1200<br>1600 |