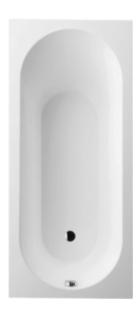

## OBERON RECTANGULAR BATH RECTANGLE

## PRODUCT INFORMATION

| Article title            | Villeroy & Boch Oberon<br>Rectangular bath, 1600 x 750 mm,<br>White Alpin                         |
|--------------------------|---------------------------------------------------------------------------------------------------|
| Article number           | UBQ160OBE2V-01                                                                                    |
| Assembly / Assembly type | built-in installation                                                                             |
| Scope of delivery        | 1 x rectangular bath , 2 x bath<br>support frame (self-adhesive),<br>adjustable from 130 - 180 mm |
| Length in mm             | 1600                                                                                              |
| Width in mm              | 750                                                                                               |
| Height in mm             | 475                                                                                               |
| Interior depth           | 450                                                                                               |
| Collection               | Oberon                                                                                            |
| Material                 | Quaryl®                                                                                           |
| Colour name              | White Alpin                                                                                       |
| With overflow            | Yes                                                                                               |
| Number of people         | 1                                                                                                 |
| Shape                    | Rectangle                                                                                         |
| Colour designation       | White Alpin                                                                                       |
| With slip resistance     | No                                                                                                |
| Outlet / outlet          | outlet at the foot end                                                                            |
| Interior form            | oval                                                                                              |
| SilentFlow               | No                                                                                                |