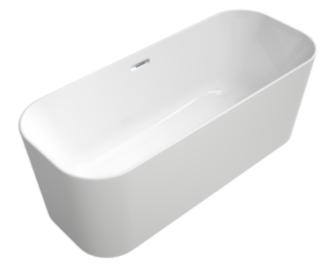

## FINION FREE-STANDING BATH FREE-STANDING

## PRODUCT INFORMATION

| Article title             | Villeroy & Boch Finion Free-<br>standing bath, 1700 x 700 mm,<br>White Alpin |
|---------------------------|------------------------------------------------------------------------------|
| Article number            | UBQ177FIN7N100V401                                                           |
| Assembly / Assembly type  | freestanding                                                                 |
| Scope of delivery         | 1 x free-standing bath , 1 x push-to-open valve 1 x overflow                 |
| Length in mm              | 1700                                                                         |
| Width in mm               | 700                                                                          |
| Height in mm              | 620                                                                          |
| Interior depth            | 480                                                                          |
| Collection                | Finion                                                                       |
| Material                  | Quaryl®                                                                      |
| Colour name               | White Alpin                                                                  |
| Other material            | Waste/overflow combination: Plastic Outlet cover: Plastic                    |
| Other surfaces            | Waste/overflow combination: glossy, Outlet cover: glossy                     |
| With overflow             | Yes                                                                          |
| Number of people          | 2                                                                            |
| Design Awards             | iF Product Design Award 2017                                                 |
| Shape                     | Free-standing                                                                |
| Colour designation        | White Alpin                                                                  |
| Other colour designations | Waste/overflow combination:<br>Chrome, Outlet cover: Chrome                  |
| With slip resistance      | No                                                                           |
| Outlet / outlet           | central outlet                                                               |
| Interior form             | rectangular                                                                  |
| SilentFlow                | No                                                                           |