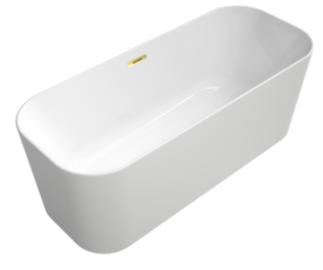

## PRODUCT INFORMATION

| Article title             | Villeroy & Boch Finion Free-<br>standing bath, 1700 x 700 mm,<br>White Alpin |
|---------------------------|------------------------------------------------------------------------------|
| Article number            | UBQ177FIN7N300V301                                                           |
| Assembly / Assembly type  | freestanding                                                                 |
| Scope of delivery         | 1x free-standing bath , $1x$ push-to-open valve $1x$ overflow                |
| Length in mm              | 1700                                                                         |
| Width in mm               | 700                                                                          |
| Height in mm              | 620                                                                          |
| Interior depth            | 480                                                                          |
| Collection                | Finion                                                                       |
| Material                  | Quaryl®                                                                      |
| Colour name               | White Alpin                                                                  |
| Other material            | Waste/overflow combination: Plastic Outlet cover: Plastic                    |
| Other surfaces            | Waste/overflow combination: glossy, Outlet cover: glossy                     |
| With overflow             | Yes                                                                          |
| Number of people          | 2                                                                            |
| Design Awards             | iF Product Design Award 2017                                                 |
| Shape                     | Free-standing                                                                |
| Colour designation        | White Alpin                                                                  |
| Other colour designations | Waste/overflow combination: Gold,<br>Outlet cover: Gold                      |
| With slip resistance      | No                                                                           |
| Outlet / outlet           | central outlet                                                               |
| Interior form             | rectangular                                                                  |
| SilentFlow                | No                                                                           |