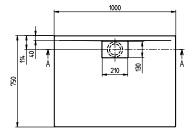

|
| Antibacterial surface (with AntiBac)   | No                                                                                                                                                                                                |
| Easy surface cleaning<br>(CeramicPlus) | No                                                                                                                                                                                                |
| With slip resistance                   | No                                                                                                                                                                                                |

## TECHNICAL DRAWINGS

#### UDA1075ARA248V-01





#### UDA1075ARA248V-01