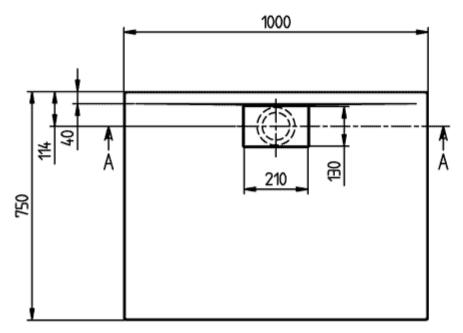

|
| Antibacterial surface (with AntiBac)   | No                                                                                                                                                                                                |
| Easy surface cleaning<br>(CeramicPlus) | No                                                                                                                                                                                                |
| With slip resistance                   | No                                                                                                                                                                                                |

## TECHNICAL DRAWINGS

#### UDA1075ARA248V-01





#### UDA1075ARA248V-01