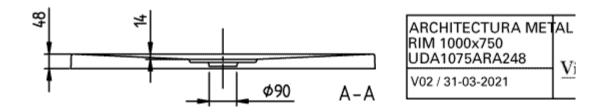

|
| Antibacterial surface (with AntiBac)   | No                                                                                                                                                                                                |
| Easy surface cleaning<br>(CeramicPlus) | No                                                                                                                                                                                                |
| With slip resistance                   | No                                                                                                                                                                                                |

## TECHNICAL DRAWINGS

#### UDA1075ARA248V-01





#### UDA1075ARA248V-01