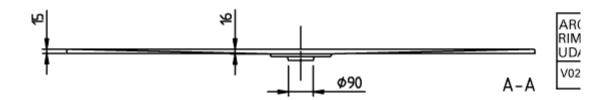

|
| With slip resistance                 | No                                                                                                                                                                                                                                                                                                                                                                                                                                                                                     |

# TECHNICAL DRAWINGS

## UDA1770ARA215V-01





#### UDA1770ARA215V-01