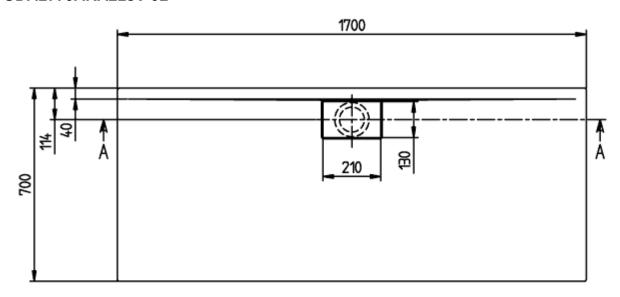

|
| With slip resistance                 | No                                                                                                                                                                                                                                                                                                                                                                                                                                                                                     |

# TECHNICAL DRAWINGS

## UDA1770ARA215V-01





#### UDA1770ARA215V-01