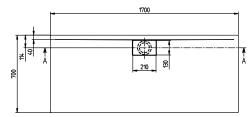

|
| With slip resistance                 | No                                                                                                                                                                                                                                                                                                                                                                                                                                                                                     |

# TECHNICAL DRAWINGS

## UDA1770ARA215V-01





#### UDA1770ARA215V-01