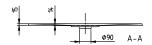

## PRODUCT INFORMATION

| Article title                        | Villeroy & Boch Architectura<br>Rectangular shower tray, 900 x 750<br>x 15 mm, White Alpin                                                                                                                                                                                                                                                                                                                                |
|--------------------------------------|---------------------------------------------------------------------------------------------------------------------------------------------------------------------------------------------------------------------------------------------------------------------------------------------------------------------------------------------------------------------------------------------------------------------------|
| Article number                       | UDA9075ARA215GV-01                                                                                                                                                                                                                                                                                                                                                                                                        |
| Assembly / Assembly type             | Surface-mounted, Corner installation  Installation on a base                                                                                                                                                                                                                                                                                                                                                              |
| Assembly instructions                | With MetalRim and an edge height of 15mm, we recommend the use of a composite seal in accordance with ETAG 022 on the floor structure below the shower tray in order to prevent any moisture from penetrating the floor structure., The installation height of the shower tray can be reduced by 30 mm if the Viega outlet fitting art. no. 634 100 is used. Please note: this outlet fitting does not conform to EN 274. |
| Scope of delivery                    | 1 x rectangular shower tray , 1 x outlet cover in White Alpine (01), for matt colours, outlet cover in matching matt colours.                                                                                                                                                                                                                                                                                             |
| Length in mm                         | 900                                                                                                                                                                                                                                                                                                                                                                                                                       |
| Width in mm                          | 750                                                                                                                                                                                                                                                                                                                                                                                                                       |
| Height in mm                         | 15                                                                                                                                                                                                                                                                                                                                                                                                                        |
| Interior depth                       | 14                                                                                                                                                                                                                                                                                                                                                                                                                        |
| Collection                           | Architectura                                                                                                                                                                                                                                                                                                                                                                                                              |
| Material                             | Acrylic                                                                                                                                                                                                                                                                                                                                                                                                                   |
| Colour name                          | White Alpin                                                                                                                                                                                                                                                                                                                                                                                                               |
| Other material                       | Outlet cover: Acrylic                                                                                                                                                                                                                                                                                                                                                                                                     |
| Other surfaces                       | Outlet cover: glossy                                                                                                                                                                                                                                                                                                                                                                                                      |
| Shape                                | Rectangle                                                                                                                                                                                                                                                                                                                                                                                                                 |
| Colour designation                   | White Alpin                                                                                                                                                                                                                                                                                                                                                                                                               |
| Other colour designations            | Outlet cover: White Alpin                                                                                                                                                                                                                                                                                                                                                                                                 |
| Antibacterial surface (with AntiBac) | No                                                                                                                                                                                                                                                                                                                                                                                                                        |
| Easy surface cleaning (CeramicPlus)  | No                                                                                                                                                                                                                                                                                                                                                                                                                        |
| With slip resistance                 | Yes                                                                                                                                                                                                                                                                                                                                                                                                                       |

# UDA9075ARA215GV-01

# UDA9075ARA215GV-01

| ARCHITECTURA MET<br>RIM 900x750 | TAL             |
|---------------------------------|-----------------|
| UDA9075ARA215                   | Villages & Deal |
| V02 / 31-03-2021                | Villeroy & Boch |