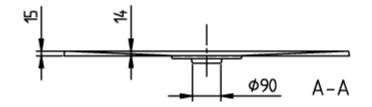

## PRODUCT INFORMATION

| Article title                        | Villeroy & Boch Architectura<br>Rectangular shower tray, 900 x 750<br>x 15 mm, White Alpin                                                                                                                                                                                                                                                                                                                                |
|--------------------------------------|---------------------------------------------------------------------------------------------------------------------------------------------------------------------------------------------------------------------------------------------------------------------------------------------------------------------------------------------------------------------------------------------------------------------------|
| Article number                       | UDA9075ARA215GV-01                                                                                                                                                                                                                                                                                                                                                                                                        |
| Assembly / Assembly type             | Surface-mounted, Corner installation  Installation on a base                                                                                                                                                                                                                                                                                                                                                              |
| Assembly instructions                | With MetalRim and an edge height of 15mm, we recommend the use of a composite seal in accordance with ETAG 022 on the floor structure below the shower tray in order to prevent any moisture from penetrating the floor structure., The installation height of the shower tray can be reduced by 30 mm if the Viega outlet fitting art. no. 634 100 is used. Please note: this outlet fitting does not conform to EN 274. |
| Scope of delivery                    | 1 x rectangular shower tray , 1 x outlet cover in White Alpine (01), for matt colours, outlet cover in matching matt colours.                                                                                                                                                                                                                                                                                             |
| Length in mm                         | 900                                                                                                                                                                                                                                                                                                                                                                                                                       |
| Width in mm                          | 750                                                                                                                                                                                                                                                                                                                                                                                                                       |
| Height in mm                         | 15                                                                                                                                                                                                                                                                                                                                                                                                                        |
| Interior depth                       | 14                                                                                                                                                                                                                                                                                                                                                                                                                        |
| Collection                           | Architectura                                                                                                                                                                                                                                                                                                                                                                                                              |
| Material                             | Acrylic                                                                                                                                                                                                                                                                                                                                                                                                                   |
| Colour name                          | White Alpin                                                                                                                                                                                                                                                                                                                                                                                                               |
| Other material                       | Outlet cover: Acrylic                                                                                                                                                                                                                                                                                                                                                                                                     |
| Other surfaces                       | Outlet cover: glossy                                                                                                                                                                                                                                                                                                                                                                                                      |
| Shape                                | Rectangle                                                                                                                                                                                                                                                                                                                                                                                                                 |
| Colour designation                   | White Alpin                                                                                                                                                                                                                                                                                                                                                                                                               |
| Other colour designations            | Outlet cover: White Alpin                                                                                                                                                                                                                                                                                                                                                                                                 |
| Antibacterial surface (with AntiBac) | No                                                                                                                                                                                                                                                                                                                                                                                                                        |
| Easy surface cleaning (CeramicPlus)  | No                                                                                                                                                                                                                                                                                                                                                                                                                        |
| With slip resistance                 | Yes                                                                                                                                                                                                                                                                                                                                                                                                                       |

# TECHNICAL DRAWINGS

# UDA9075ARA215GV-01