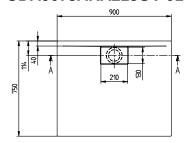

## PRODUCT INFORMATION

| Article title                        | Villeroy & Boch Architectura<br>Rectangular shower tray, 900 x 750<br>x 15 mm, White Alpin                                                                                                                                                                                                                                                                                                                                |
|--------------------------------------|---------------------------------------------------------------------------------------------------------------------------------------------------------------------------------------------------------------------------------------------------------------------------------------------------------------------------------------------------------------------------------------------------------------------------|
| Article number                       | UDA9075ARA215GV-01                                                                                                                                                                                                                                                                                                                                                                                                        |
| Assembly / Assembly type             | Surface-mounted, Corner installation  Installation on a base                                                                                                                                                                                                                                                                                                                                                              |
| Assembly instructions                | With MetalRim and an edge height of 15mm, we recommend the use of a composite seal in accordance with ETAG 022 on the floor structure below the shower tray in order to prevent any moisture from penetrating the floor structure., The installation height of the shower tray can be reduced by 30 mm if the Viega outlet fitting art. no. 634 100 is used. Please note: this outlet fitting does not conform to EN 274. |
| Scope of delivery                    | 1 x rectangular shower tray , 1 x outlet cover in White Alpine (01), for matt colours, outlet cover in matching matt colours.                                                                                                                                                                                                                                                                                             |
| Length in mm                         | 900                                                                                                                                                                                                                                                                                                                                                                                                                       |
| Width in mm                          | 750                                                                                                                                                                                                                                                                                                                                                                                                                       |
| Height in mm                         | 15                                                                                                                                                                                                                                                                                                                                                                                                                        |
| Interior depth                       | 14                                                                                                                                                                                                                                                                                                                                                                                                                        |
| Collection                           | Architectura                                                                                                                                                                                                                                                                                                                                                                                                              |
| Material                             | Acrylic                                                                                                                                                                                                                                                                                                                                                                                                                   |
| Colour name                          | White Alpin                                                                                                                                                                                                                                                                                                                                                                                                               |
| Other material                       | Outlet cover: Acrylic                                                                                                                                                                                                                                                                                                                                                                                                     |
| Other surfaces                       | Outlet cover: glossy                                                                                                                                                                                                                                                                                                                                                                                                      |
| Shape                                | Rectangle                                                                                                                                                                                                                                                                                                                                                                                                                 |
| Colour designation                   | White Alpin                                                                                                                                                                                                                                                                                                                                                                                                               |
| Other colour designations            | Outlet cover: White Alpin                                                                                                                                                                                                                                                                                                                                                                                                 |
| Antibacterial surface (with AntiBac) | No                                                                                                                                                                                                                                                                                                                                                                                                                        |
| Easy surface cleaning (CeramicPlus)  | No                                                                                                                                                                                                                                                                                                                                                                                                                        |
| With slip resistance                 | Yes                                                                                                                                                                                                                                                                                                                                                                                                                       |

# UDA9075ARA215GV-01

# UDA9075ARA215GV-01

| ARCHITECTURA MET<br>RIM 900x750 | TAL             |
|---------------------------------|-----------------|
| UDA9075ARA215                   | Villages & Deal |
| V02 / 31-03-2021                | Villeroy & Boch |