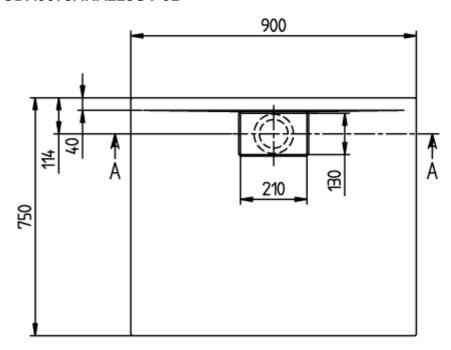

## PRODUCT INFORMATION

| Article title                        | Villeroy & Boch Architectura<br>Rectangular shower tray, 900 x 750<br>x 15 mm, White Alpin                                                                                                                                                                                                                                                                                                                                |
|--------------------------------------|---------------------------------------------------------------------------------------------------------------------------------------------------------------------------------------------------------------------------------------------------------------------------------------------------------------------------------------------------------------------------------------------------------------------------|
| Article number                       | UDA9075ARA215GV-01                                                                                                                                                                                                                                                                                                                                                                                                        |
| Assembly / Assembly type             | Surface-mounted, Corner installation  Installation on a base                                                                                                                                                                                                                                                                                                                                                              |
| Assembly instructions                | With MetalRim and an edge height of 15mm, we recommend the use of a composite seal in accordance with ETAG 022 on the floor structure below the shower tray in order to prevent any moisture from penetrating the floor structure., The installation height of the shower tray can be reduced by 30 mm if the Viega outlet fitting art. no. 634 100 is used. Please note: this outlet fitting does not conform to EN 274. |
| Scope of delivery                    | 1 x rectangular shower tray , 1 x outlet cover in White Alpine (01), for matt colours, outlet cover in matching matt colours.                                                                                                                                                                                                                                                                                             |
| Length in mm                         | 900                                                                                                                                                                                                                                                                                                                                                                                                                       |
| Width in mm                          | 750                                                                                                                                                                                                                                                                                                                                                                                                                       |
| Height in mm                         | 15                                                                                                                                                                                                                                                                                                                                                                                                                        |
| Interior depth                       | 14                                                                                                                                                                                                                                                                                                                                                                                                                        |
| Collection                           | Architectura                                                                                                                                                                                                                                                                                                                                                                                                              |
| Material                             | Acrylic                                                                                                                                                                                                                                                                                                                                                                                                                   |
| Colour name                          | White Alpin                                                                                                                                                                                                                                                                                                                                                                                                               |
| Other material                       | Outlet cover: Acrylic                                                                                                                                                                                                                                                                                                                                                                                                     |
| Other surfaces                       | Outlet cover: glossy                                                                                                                                                                                                                                                                                                                                                                                                      |
| Shape                                | Rectangle                                                                                                                                                                                                                                                                                                                                                                                                                 |
| Colour designation                   | White Alpin                                                                                                                                                                                                                                                                                                                                                                                                               |
| Other colour designations            | Outlet cover: White Alpin                                                                                                                                                                                                                                                                                                                                                                                                 |
| Antibacterial surface (with AntiBac) | No                                                                                                                                                                                                                                                                                                                                                                                                                        |
| Easy surface cleaning (CeramicPlus)  | No                                                                                                                                                                                                                                                                                                                                                                                                                        |
| With slip resistance                 | Yes                                                                                                                                                                                                                                                                                                                                                                                                                       |

# TECHNICAL DRAWINGS

# UDA9075ARA215GV-01