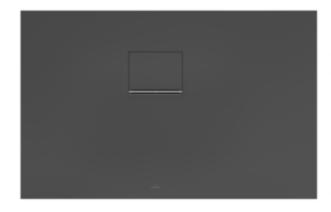

# SQUARO INFINITY RECTANGULAR SHOWER TRAY RECTANGLE

## PRODUCT INFORMATION

| Article title                        | Villeroy & Boch Squaro Infinity<br>Rectangular shower tray, 1100 x<br>700 x 40 mm, anthracite                                                |
|--------------------------------------|----------------------------------------------------------------------------------------------------------------------------------------------|
| Article number                       | UDQ1170SQI2LV-1S                                                                                                                             |
| Assembly / Assembly type             | Surface-mounted, Corner installation, on left flush-fitting installation                                                                     |
| Assembly instructions                | Quaryl shower trays can be cut to size on site in accordance with the installation instructions; see pro.villeroy-boch for a detailed video. |
| Scope of delivery                    | 1x rectangular shower tray , $1x$ outlet cover in matching matt colour with chrome-plated strip                                              |
| Length in mm                         | 1100                                                                                                                                         |
| Width in mm                          | 700                                                                                                                                          |
| Height in mm                         | 40                                                                                                                                           |
| Interior depth                       | 15                                                                                                                                           |
| Collection                           | Squaro Infinity                                                                                                                              |
| Material                             | Quaryl®                                                                                                                                      |
| Colour name                          | anthracite                                                                                                                                   |
| Other material                       | Outlet cover: Acrylic                                                                                                                        |
| Other surfaces                       | Outlet cover: matt                                                                                                                           |
| Design Awards                        | iF Product Design Award 2016                                                                                                                 |
| Shape                                | Rectangle                                                                                                                                    |
| Colour designation                   | anthracite                                                                                                                                   |
| Other colour designations            | Outlet cover: anthracite                                                                                                                     |
| Antibacterial surface (with AntiBac) | No                                                                                                                                           |
| Easy surface cleaning (CeramicPlus)  | No                                                                                                                                           |
| With slip resistance                 | No                                                                                                                                           |