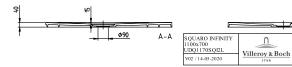

r colour designations            | Outlet cover: anthracite                                                                                                                     |
| Antibacterial surface (with AntiBac) | No                                                                                                                                           |
| Easy surface cleaning (CeramicPlus)  | No                                                                                                                                           |
| With slip resistance                 | No                                                                                                                                           |

## TECHNICAL DRAWINGS

# UDQ1170SQI2LV-1S





# UDQ1170SQI2LV-1S





В-В

<u>n</u>