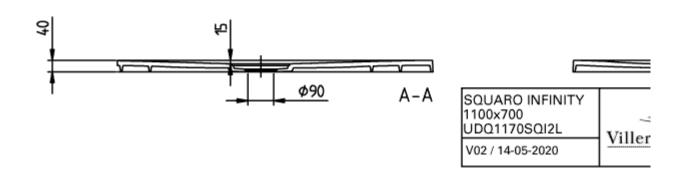

|
| Other colour designations            | Outlet cover: anthracite                                                                                                                     |
| Antibacterial surface (with AntiBac) | No                                                                                                                                           |
| Easy surface cleaning (CeramicPlus)  | No                                                                                                                                           |
| With slip resistance                 | No                                                                                                                                           |

## TECHNICAL DRAWINGS

# UDQ1170SQI2LV-1S





# UDQ1170SQI2LV-1S





В-В

<u>n</u>