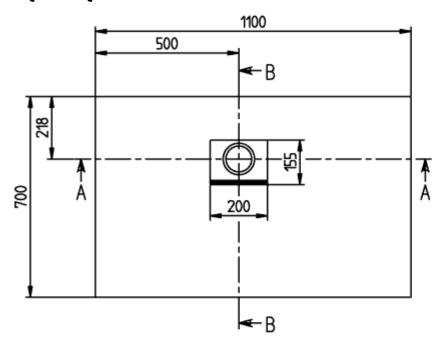

|
| Other colour designations            | Outlet cover: anthracite                                                                                                                     |
| Antibacterial surface (with AntiBac) | No                                                                                                                                           |
| Easy surface cleaning (CeramicPlus)  | No                                                                                                                                           |
| With slip resistance                 | No                                                                                                                                           |

## TECHNICAL DRAWINGS

# UDQ1170SQI2LV-1S





# UDQ1170SQI2LV-1S





В-В

<u>n</u>