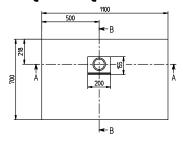

her colour designations            | Outlet cover: anthracite                                                                                                                     |
| Antibacterial surface (with AntiBac) | No                                                                                                                                           |
| Easy surface cleaning (CeramicPlus)  | No                                                                                                                                           |
| With slip resistance                 | No                                                                                                                                           |

## TECHNICAL DRAWINGS

# UDQ1170SQI2LV-1S





# UDQ1170SQI2LV-1S





В-В

<u>n</u>