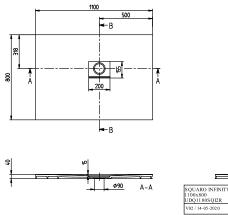

### UDQ1180SQI2RV-1S

| SQUARO INFINITY<br>1100x800<br>UDQ1180SQI2R | Ville |
|---------------------------------------------|-------|
| V02 / 14-05-2020                            | ville |