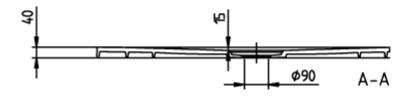

# UDQ1180SQI2RV-1S

| r                                       |                 | <b>v</b> 1 |
|-----------------------------------------|-----------------|------------|
| QUARO INFINITY<br>00x800<br>DO1180SOI2R | <u> </u>        | B-B        |
| 02 / 14-05-202 0                        | Villeroy & Boch |            |