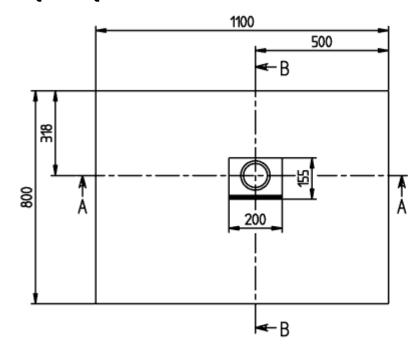

### UDQ1180SQI2RV-1S

| SQUARO INFINITY<br>1100x800<br>UDQ1180SQI2R | Ville |
|---------------------------------------------|-------|
| V02 / 14-05-2020                            | ville |