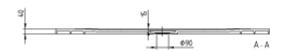

### TECHNICAL DRAWINGS

## UDQ1670SQI2BV-1S

### PRODUCT INFORMATION

| Article title                        | Villeroy & Boch Squaro Infinity<br>Rectangular shower tray, 1600 x<br>700 x 40 mm, anthracite                                                |
|--------------------------------------|----------------------------------------------------------------------------------------------------------------------------------------------|
| Article number                       | UDQ1670SQI2BV-1S                                                                                                                             |
| Assembly / Assembly type             | Surface-mounted, Corner installation, on left Corner installation, on right flush-fitting installation                                       |
| Assembly instructions                | Quaryl shower trays can be cut to size on site in accordance with the installation instructions; see pro.villeroy-boch for a detailed video. |
| Scope of delivery                    | 1x rectangular shower tray , $1x$ outlet cover in matching matt colour with chrome-plated strip                                              |
| Length in mm                         | 1600                                                                                                                                         |
| Width in mm                          | 700                                                                                                                                          |
| Height in mm                         | 40                                                                                                                                           |
| Interior depth                       | 15                                                                                                                                           |
| Collection                           | Squaro Infinity                                                                                                                              |
| Material                             | Quaryl®                                                                                                                                      |
| Colour name                          | anthracite                                                                                                                                   |
| Other material                       | Outlet cover: Acrylic                                                                                                                        |
| Other surfaces                       | Outlet cover: matt                                                                                                                           |
| Design Awards                        | iF Product Design Award 2016                                                                                                                 |
| Shape                                | Rectangle                                                                                                                                    |
| Colour designation                   | anthracite                                                                                                                                   |
| Other colour designations            | Outlet cover: anthracite                                                                                                                     |
| Antibacterial surface (with AntiBac) | No                                                                                                                                           |
| Easy surface cleaning (CeramicPlus)  | No                                                                                                                                           |
| With slip resistance                 | No                                                                                                                                           |