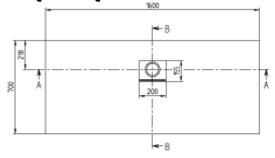

### TECHNICAL DRAWINGS

## UDQ1670SQI2BV-1S

### PRODUCT INFORMATION

| Article title                        | Villeroy & Boch Squaro Infinity<br>Rectangular shower tray, 1600 x<br>700 x 40 mm, anthracite                                                |
|--------------------------------------|----------------------------------------------------------------------------------------------------------------------------------------------|
| Article number                       | UDQ1670SQI2BV-1S                                                                                                                             |
| Assembly / Assembly type             | Surface-mounted, Corner installation, on left Corner installation, on right flush-fitting installation                                       |
| Assembly instructions                | Quaryl shower trays can be cut to size on site in accordance with the installation instructions; see pro.villeroy-boch for a detailed video. |
| Scope of delivery                    | 1x rectangular shower tray , $1x$ outlet cover in matching matt colour with chrome-plated strip                                              |
| Length in mm                         | 1600                                                                                                                                         |
| Width in mm                          | 700                                                                                                                                          |
| Height in mm                         | 40                                                                                                                                           |
| Interior depth                       | 15                                                                                                                                           |
| Collection                           | Squaro Infinity                                                                                                                              |
| Material                             | Quaryl®                                                                                                                                      |
| Colour name                          | anthracite                                                                                                                                   |
| Other material                       | Outlet cover: Acrylic                                                                                                                        |
| Other surfaces                       | Outlet cover: matt                                                                                                                           |
| Design Awards                        | iF Product Design Award 2016                                                                                                                 |
| Shape                                | Rectangle                                                                                                                                    |
| Colour designation                   | anthracite                                                                                                                                   |
| Other colour designations            | Outlet cover: anthracite                                                                                                                     |
| Antibacterial surface (with AntiBac) | No                                                                                                                                           |
| Easy surface cleaning (CeramicPlus)  | No                                                                                                                                           |
| With slip resistance                 | No                                                                                                                                           |