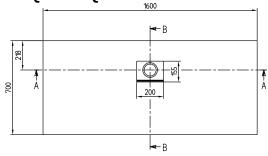

### PRODUCT INFORMATION

| Article title                        | Villeroy & Boch Squaro Infinity<br>Rectangular shower tray, 1600 x<br>700 x 40 mm, anthracite                                                |
|--------------------------------------|----------------------------------------------------------------------------------------------------------------------------------------------|
| Article number                       | UDQ1670SQI2BV-1S                                                                                                                             |
| Assembly / Assembly type             | Surface-mounted, Corner installation, on left Corner installation, on right flush-fitting installation                                       |
| Assembly instructions                | Quaryl shower trays can be cut to size on site in accordance with the installation instructions; see pro.villeroy-boch for a detailed video. |
| Scope of delivery                    | 1x rectangular shower tray , $1x$ outlet cover in matching matt colour with chrome-plated strip                                              |
| Length in mm                         | 1600                                                                                                                                         |
| Width in mm                          | 700                                                                                                                                          |
| Height in mm                         | 40                                                                                                                                           |
| Interior depth                       | 15                                                                                                                                           |
| Collection                           | Squaro Infinity                                                                                                                              |
| Material                             | Quaryl®                                                                                                                                      |
| Colour name                          | anthracite                                                                                                                                   |
| Other material                       | Outlet cover: Acrylic                                                                                                                        |
| Other surfaces                       | Outlet cover: matt                                                                                                                           |
| Design Awards                        | iF Product Design Award 2016                                                                                                                 |
| Shape                                | Rectangle                                                                                                                                    |
| Colour designation                   | anthracite                                                                                                                                   |
| Other colour designations            | Outlet cover: anthracite                                                                                                                     |
| Antibacterial surface (with AntiBac) | No                                                                                                                                           |
| Easy surface cleaning (CeramicPlus)  | No                                                                                                                                           |
| With slip resistance                 | No                                                                                                                                           |

### TECHNICAL DRAWINGS

## UDQ1670SQI2BV-1S