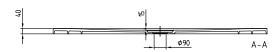

|
| Antibacterial surface (with AntiBac) | No                                                                                                                                           |
| Easy surface cleaning (CeramicPlus)  | No                                                                                                                                           |
| With slip resistance                 | No                                                                                                                                           |

### TECHNICAL DRAWINGS

## UDQ1670SQI2BV-1S



### SQUARO INFINITY UDQ1670SQI2B







#### UDQ1670SQI2BV-1S



# SQUARO INFINITY UDQ1670SQI2B