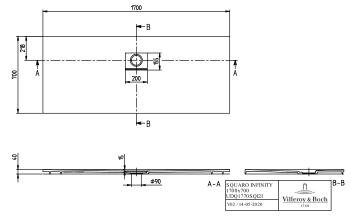

racite                                                                                                                                 |
| Antibacterial surface (with AntiBac)   | No                                                                                                                                                       |
| Easy surface cleaning<br>(CeramicPlus) | No                                                                                                                                                       |
| With slip resistance                   | No                                                                                                                                                       |

### TECHNICAL DRAWINGS

# UDQ1770SQI2IV-1S





# UDQ1770SQI2IV-1S