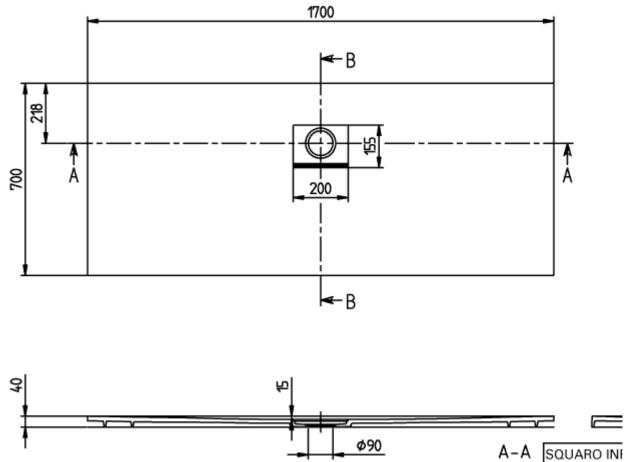

| Outlet cover: anthracite                                                                                                                                 |
| Antibacterial surface (with AntiBac)   | No                                                                                                                                                       |
| Easy surface cleaning<br>(CeramicPlus) | No                                                                                                                                                       |
| With slip resistance                   | No                                                                                                                                                       |

### TECHNICAL DRAWINGS

# UDQ1770SQI2IV-1S





# UDQ1770SQI2IV-1S