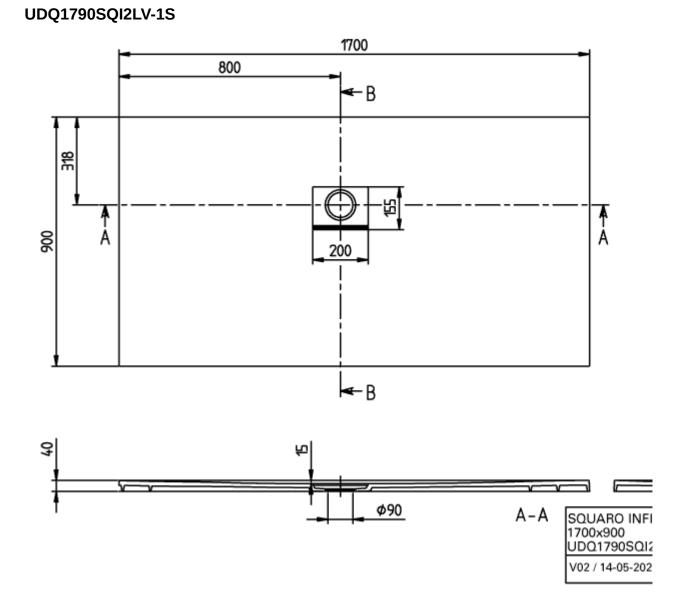

## PRODUCT INFORMATION

| Article title                          | Villeroy & Boch Squaro Infinity<br>Rectangular shower tray, 1700 x<br>900 x 40 mm, anthracite                                                            |
|----------------------------------------|----------------------------------------------------------------------------------------------------------------------------------------------------------|
| Article number                         | UDQ1790SQI2LV-1S                                                                                                                                         |
| Assembly / Assembly type               | Surface-mounted, Corner<br>installation, on left flush-fitting<br>installation                                                                           |
| Assembly instructions                  | Quaryl shower trays can be cut to<br>size on site in accordance with the<br>installation instructions; see<br>pro.villeroy-boch for a detailed<br>video. |
| Scope of delivery                      | 1 x rectangular shower tray , 1 x outlet cover in matching matt colour with chrome-plated strip                                                          |
| Length in mm                           | 1700                                                                                                                                                     |
| Width in mm                            | 900                                                                                                                                                      |
| Height in mm                           | 40                                                                                                                                                       |
| Interior depth                         | 15                                                                                                                                                       |
| Collection                             | Squaro Infinity                                                                                                                                          |
| Material                               | Quaryl®                                                                                                                                                  |
| Colour name                            | anthracite                                                                                                                                               |
| Other material                         | Outlet cover: Acrylic                                                                                                                                    |
| Other surfaces                         | Outlet cover: matt                                                                                                                                       |
| Design Awards                          | iF Product Design Award 2016                                                                                                                             |
| Shape                                  | Rectangle                                                                                                                                                |
| Colour designation                     | anthracite                                                                                                                                               |
| Other colour designations              | Outlet cover: anthracite                                                                                                                                 |
| Antibacterial surface (with AntiBac)   | No                                                                                                                                                       |
| Easy surface cleaning<br>(CeramicPlus) | No                                                                                                                                                       |
| With slip resistance                   | No                                                                                                                                                       |