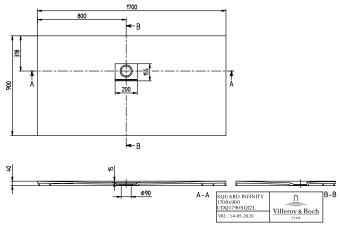

## PRODUCT INFORMATION

| Article title                          | Villeroy & Boch Squaro Infinity<br>Rectangular shower tray, 1700 x<br>900 x 40 mm, anthracite                                                            |
|----------------------------------------|----------------------------------------------------------------------------------------------------------------------------------------------------------|
| Article number                         | UDQ1790SQI2LV-1S                                                                                                                                         |
| Assembly / Assembly type               | Surface-mounted, Corner<br>installation, on left flush-fitting<br>installation                                                                           |
| Assembly instructions                  | Quaryl shower trays can be cut to<br>size on site in accordance with the<br>installation instructions; see<br>pro.villeroy-boch for a detailed<br>video. |
| Scope of delivery                      | 1 x rectangular shower tray , 1 x outlet cover in matching matt colour with chrome-plated strip                                                          |
| Length in mm                           | 1700                                                                                                                                                     |
| Width in mm                            | 900                                                                                                                                                      |
| Height in mm                           | 40                                                                                                                                                       |
| Interior depth                         | 15                                                                                                                                                       |
| Collection                             | Squaro Infinity                                                                                                                                          |
| Material                               | Quaryl®                                                                                                                                                  |
| Colour name                            | anthracite                                                                                                                                               |
| Other material                         | Outlet cover: Acrylic                                                                                                                                    |
| Other surfaces                         | Outlet cover: matt                                                                                                                                       |
| Design Awards                          | iF Product Design Award 2016                                                                                                                             |
| Shape                                  | Rectangle                                                                                                                                                |
| Colour designation                     | anthracite                                                                                                                                               |
| Other colour designations              | Outlet cover: anthracite                                                                                                                                 |
| Antibacterial surface (with AntiBac)   | No                                                                                                                                                       |
| Easy surface cleaning<br>(CeramicPlus) | No                                                                                                                                                       |
| With slip resistance                   | No                                                                                                                                                       |