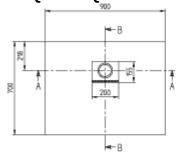

|
| Other colour designations            | Outlet cover: anthracite                                                                                                                     |
| Antibacterial surface (with AntiBac) | No                                                                                                                                           |
| Easy surface cleaning (CeramicPlus)  | No                                                                                                                                           |
| With slip resistance                 | No                                                                                                                                           |

## TECHNICAL DRAWINGS

## UDQ9070SQI2BV-1S



#### SQUARO INFINITY UDQ9070SQI2B







### UDQ9070SQI2BV-1S



# SQUARO INFINITY UDQ9070SQI2B