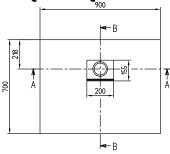

### PRODUCT INFORMATION

| Article title                        | Villeroy & Boch Squaro Infinity<br>Rectangular shower tray, 900 x 700<br>x 40 mm, anthracite                                                 |
|--------------------------------------|----------------------------------------------------------------------------------------------------------------------------------------------|
| Article number                       | UDQ9070SQI2BV-1S                                                                                                                             |
| Assembly / Assembly type             | Surface-mounted, Corner installation, on left Corner installation, on right flush-fitting installation                                       |
| Assembly instructions                | Quaryl shower trays can be cut to size on site in accordance with the installation instructions; see pro.villeroy-boch for a detailed video. |
| Scope of delivery                    | $1\ x$ rectangular shower tray , $1\ x$ outlet cover in matching matt colour with chrome-plated strip                                        |
| Length in mm                         | 900                                                                                                                                          |
| Width in mm                          | 700                                                                                                                                          |
| Height in mm                         | 40                                                                                                                                           |
| Interior depth                       | 15                                                                                                                                           |
| Collection                           | Squaro Infinity                                                                                                                              |
| Material                             | Quaryl®                                                                                                                                      |
| Colour name                          | anthracite                                                                                                                                   |
| Other material                       | Outlet cover: Acrylic                                                                                                                        |
| Other surfaces                       | Outlet cover: matt                                                                                                                           |
| Design Awards                        | iF Product Design Award 2016                                                                                                                 |
| Shape                                | Rectangle                                                                                                                                    |
| Colour designation                   | anthracite                                                                                                                                   |
| Other colour designations            | Outlet cover: anthracite                                                                                                                     |
| Antibacterial surface (with AntiBac) | No                                                                                                                                           |
| Easy surface cleaning (CeramicPlus)  | No                                                                                                                                           |
| With slip resistance                 | No                                                                                                                                           |

## UDQ9070SQI2BV-1S

### UDQ9070SQI2BV-1S