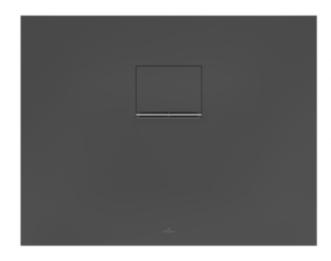

## SQUARO INFINITY RECTANGULAR SHOWER TRAY RECTANGLE

### PRODUCT INFORMATION

| Article title                        | Villeroy & Boch Squaro Infinity<br>Rectangular shower tray, 900 x 700<br>x 40 mm, anthracite                                                 |
|--------------------------------------|----------------------------------------------------------------------------------------------------------------------------------------------|
| Article number                       | UDQ9070SQI2BV-1S                                                                                                                             |
| Assembly / Assembly type             | Surface-mounted, Corner installation, on left Corner installation, on right flush-fitting installation                                       |
| Assembly instructions                | Quaryl shower trays can be cut to size on site in accordance with the installation instructions; see pro.villeroy-boch for a detailed video. |
| Scope of delivery                    | $1\ x$ rectangular shower tray , $1\ x$ outlet cover in matching matt colour with chrome-plated strip                                        |
| Length in mm                         | 900                                                                                                                                          |
| Width in mm                          | 700                                                                                                                                          |
| Height in mm                         | 40                                                                                                                                           |
| Interior depth                       | 15                                                                                                                                           |
| Collection                           | Squaro Infinity                                                                                                                              |
| Material                             | Quaryl®                                                                                                                                      |
| Colour name                          | anthracite                                                                                                                                   |
| Other material                       | Outlet cover: Acrylic                                                                                                                        |
| Other surfaces                       | Outlet cover: matt                                                                                                                           |
| Design Awards                        | iF Product Design Award 2016                                                                                                                 |
| Shape                                | Rectangle                                                                                                                                    |
| Colour designation                   | anthracite                                                                                                                                   |
| Other colour designations            | Outlet cover: anthracite                                                                                                                     |
| Antibacterial surface (with AntiBac) | No                                                                                                                                           |
| Easy surface cleaning (CeramicPlus)  | No                                                                                                                                           |
| With slip resistance                 | No                                                                                                                                           |