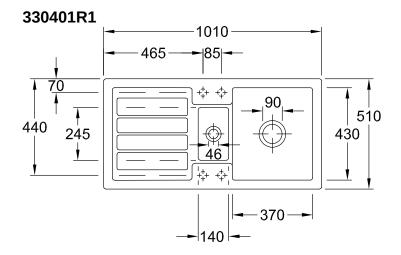

|
| Position of main bowl         | Basin, reversible                                                                                                                          |
| Function of the drain fitting | basket strainer waste                                                                                                                      |
| Colour designation            | White Alpin                                                                                                                                |
| Other colour designations     | Grate: Chrome, Valve: Chrome                                                                                                               |

## TECHNICAL DRAWINGS

## 330401R1