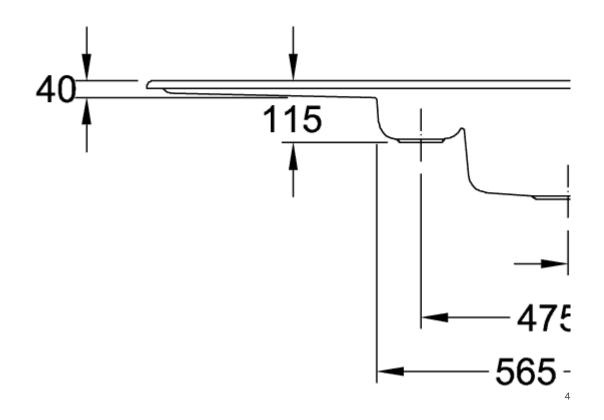

|
| Position of main bowl         | Basin, reversible                                                                                                                          |
| Function of the drain fitting | basket strainer waste                                                                                                                      |
| Colour designation            | White Alpin                                                                                                                                |
| Other colour designations     | Grate: Chrome, Valve: Chrome                                                                                                               |

## TECHNICAL DRAWINGS

## 330401R1