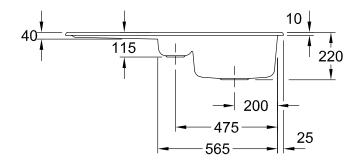

## PRODUCT INFORMATION

| Article title                 | Villeroy & Boch Flavia 60 Built-in<br>sink, included Waste system hand-<br>operated, of Ceramic, 1010 x 510<br>mm, White Alpin CeramicPlus |
|-------------------------------|--------------------------------------------------------------------------------------------------------------------------------------------|
| Article number                | 330401R1                                                                                                                                   |
| Assembly / Assembly type      | surface-mounted installation                                                                                                               |
| Assembly instructions         | minimum unit width: 60 cm                                                                                                                  |
| Scope of delivery             | 1 x sink , 1 x basket strainer waste                                                                                                       |
| Length in mm                  | 510                                                                                                                                        |
| Width in mm                   | 1010                                                                                                                                       |
| Height in mm                  | 220                                                                                                                                        |
| Interior depth                | 200                                                                                                                                        |
| Collection                    | Flavia 60                                                                                                                                  |
| Material                      | Ceramic                                                                                                                                    |
| Colour name                   | White Alpin CeramicPlus                                                                                                                    |
| Other material                | Grate: Stainless steel Valve:<br>Stainless steel                                                                                           |
| Position of main bowl         | Basin, reversible                                                                                                                          |
| Function of the drain fitting | basket strainer waste                                                                                                                      |
| Colour designation            | White Alpin                                                                                                                                |
| Other colour designations     | Grate: Chrome, Valve: Chrome                                                                                                               |

## TECHNICAL DRAWINGS

## 330401R1