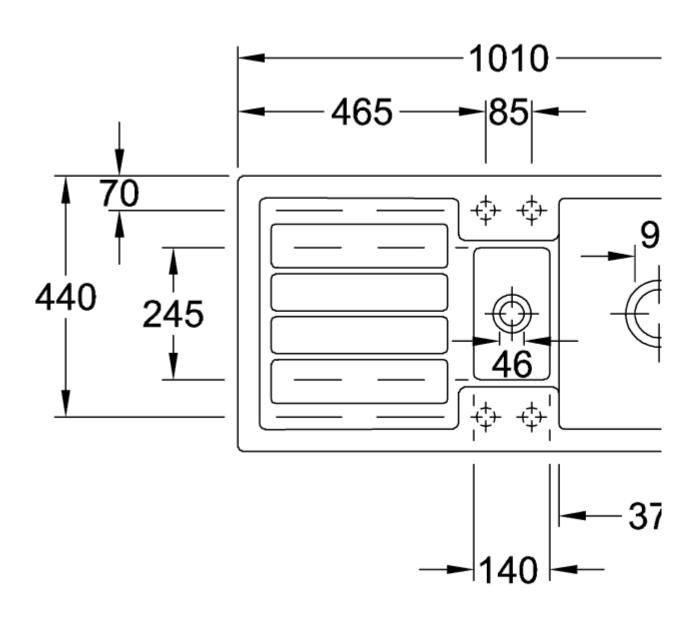

|
| Position of main bowl         | Basin, reversible                                                                                                                          |
| Function of the drain fitting | basket strainer waste                                                                                                                      |
| Colour designation            | White Alpin                                                                                                                                |
| Other colour designations     | Grate: Chrome, Valve: Chrome                                                                                                               |

## TECHNICAL DRAWINGS

## 330401R1