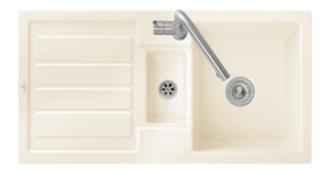

## FLAVIA 60 BUILT-IN SINK RECTANGLE

## PRODUCT INFORMATION

| Article title                 | Villeroy & Boch Flavia 60 Built-in<br>sink, included Waste system hand-<br>operated, of Ceramic, 1010 x 510<br>mm, White Alpin CeramicPlus |
|-------------------------------|--------------------------------------------------------------------------------------------------------------------------------------------|
| Article number                | 330401R1                                                                                                                                   |
| Assembly / Assembly type      | surface-mounted installation                                                                                                               |
| Assembly instructions         | minimum unit width: 60 cm                                                                                                                  |
| Scope of delivery             | 1 x sink , 1 x basket strainer waste                                                                                                       |
| Length in mm                  | 510                                                                                                                                        |
| Width in mm                   | 1010                                                                                                                                       |
| Height in mm                  | 220                                                                                                                                        |
| Interior depth                | 200                                                                                                                                        |
| Collection                    | Flavia 60                                                                                                                                  |
| Material                      | Ceramic                                                                                                                                    |
| Colour name                   | White Alpin CeramicPlus                                                                                                                    |
| Other material                | Grate: Stainless steel Valve:<br>Stainless steel                                                                                           |
| Position of main bowl         | Basin, reversible                                                                                                                          |
| Function of the drain fitting | basket strainer waste                                                                                                                      |
| Colour designation            | White Alpin                                                                                                                                |
| Other colour designations     | Grate: Chrome, Valve: Chrome                                                                                                               |