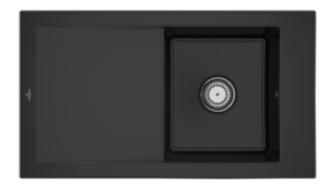

## TIMELINE 50 BUILT-IN SINK RECTANGLE

## PRODUCT INFORMATION

| Article title                 | Villeroy & Boch Timeline 50 Built-in<br>sink, included Waste system hand-<br>operated, 900 x 510 mm, Pure<br>Black |
|-------------------------------|--------------------------------------------------------------------------------------------------------------------|
| Article number                | 330701R7                                                                                                           |
| Assembly / Assembly type      | surface-mounted installation                                                                                       |
| Assembly instructions         | minimum unit width: 50 cm                                                                                          |
| Scope of delivery             | 1 x sink , 1 x basket strainer waste                                                                               |
| Length in mm                  | 510                                                                                                                |
| Width in mm                   | 900                                                                                                                |
| Height in mm                  | 220                                                                                                                |
| Interior depth                | 200                                                                                                                |
| Collection                    | Timeline 50                                                                                                        |
| Colour name                   | Pure Black                                                                                                         |
| Position of main bowl         | Basin, reversible                                                                                                  |
| Function of the drain fitting | basket strainer waste                                                                                              |
| Colour designation            | Pure Black                                                                                                         |