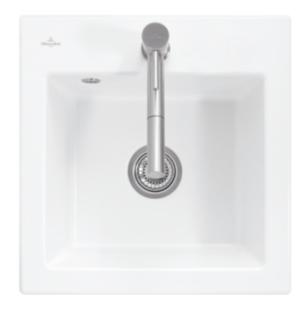

## SUBWAY 50 S BUILT-IN SINK RECTANGLE

## PRODUCT INFORMATION

| Article title                 | Villeroy & Boch Subway 50 S Built-<br>in sink, included Waste system<br>hand-operated, of Ceramic, 525 x<br>510 mm, White Alpin CeramicPlus |
|-------------------------------|---------------------------------------------------------------------------------------------------------------------------------------------|
| Article number                | 331501R1                                                                                                                                    |
| Assembly / Assembly type      | surface-mounted installation                                                                                                                |
| Assembly instructions         | minimum unit width: 50 cm                                                                                                                   |
| Scope of delivery             | $1 \times sink$ , $1 \times basket strainer waste$                                                                                          |
| Length in mm                  | 510                                                                                                                                         |
| Width in mm                   | 525                                                                                                                                         |
| Height in mm                  | 220                                                                                                                                         |
| Interior depth                | 200                                                                                                                                         |
| Collection                    | Subway 50 S                                                                                                                                 |
| Material                      | Ceramic                                                                                                                                     |
| Colour name                   | White Alpin CeramicPlus                                                                                                                     |
| Other material                | Grate: Stainless steel Valve:<br>Stainless steel                                                                                            |
| Position of main bowl         | Basin centred                                                                                                                               |
| Function of the drain fitting | basket strainer waste                                                                                                                       |
| Colour designation            | White Alpin                                                                                                                                 |
| Other colour designations     | Grate: Chrome, Valve: Chrome                                                                                                                |