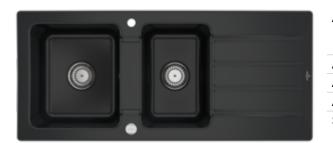

## ARCHITECTURA 80 BUILT-IN SINK RECTANGLE

## PRODUCT INFORMATION

| Article title                 | Villeroy & Boch Architectura 80<br>Built-in sink, included Waste system<br>pop-up, 1160 x 510 mm, Pure Black |
|-------------------------------|--------------------------------------------------------------------------------------------------------------|
| Article number                | 338002R7                                                                                                     |
| Assembly / Assembly type      | surface-mounted installation                                                                                 |
| Assembly instructions         | minimum unit width: 80 cm                                                                                    |
| Scope of delivery             | 1 x sink , 1 x pop-up waste system<br>1 x cover cap, round                                                   |
| Length in mm                  | 510                                                                                                          |
| Width in mm                   | 1160                                                                                                         |
| Height in mm                  | 220                                                                                                          |
| Interior depth                | 200                                                                                                          |
| Collection                    | Architectura 80                                                                                              |
| Colour name                   | Pure Black                                                                                                   |
| Position of main bowl         | Basin, reversible                                                                                            |
| Function of the drain fitting | pop-up waste system                                                                                          |
| Colour designation            | Pure Black                                                                                                   |