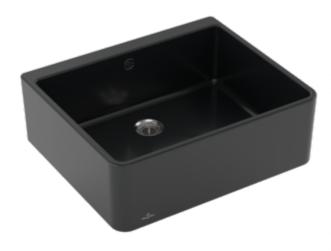

## FARMHOUSE 60 X SINGLE-BOWL SINK RECTANGLE

## PRODUCT INFORMATION

| Article title                                                               | Villeroy & Boch Farmhouse 60 X<br>Single-bowl sink, included Waste<br>system hand-operated, 595 x 500<br>mm, Pure Black                                                                                        |
|-----------------------------------------------------------------------------|----------------------------------------------------------------------------------------------------------------------------------------------------------------------------------------------------------------|
| Article number                                                              | 636001R7                                                                                                                                                                                                       |
| Assembly / Assembly type                                                    | surface-mounted installation                                                                                                                                                                                   |
| Assembly instructions                                                       | minimum unit width: 60 cm, The rear is unglazed and the projection is 50 cm. Overhang varies depending on the furniture manufacturer. installation in natural stone / artificial stone countertops recommended |
|                                                                             | recommended                                                                                                                                                                                                    |
| Scope of delivery                                                           | 1 x sink , 1 x basket strainer waste                                                                                                                                                                           |
| Scope of delivery<br>Length in mm                                           |                                                                                                                                                                                                                |
|                                                                             | 1 x sink , 1 x basket strainer waste                                                                                                                                                                           |
| Length in mm                                                                | 1 x sink , 1 x basket strainer waste<br>500                                                                                                                                                                    |
| Length in mm Width in mm                                                    | 1 x sink , 1 x basket strainer waste<br>500<br>595                                                                                                                                                             |
| Length in mm Width in mm Height in mm                                       | 1 x sink , 1 x basket strainer waste<br>500<br>595<br>200                                                                                                                                                      |
| Length in mm Width in mm Height in mm Interior depth                        | 1 x sink , 1 x basket strainer waste<br>500<br>595<br>200<br>180                                                                                                                                               |
| Length in mm Width in mm Height in mm Interior depth Collection             | 1 x sink , 1 x basket strainer waste 500 595 200 180 Farmhouse 60 X                                                                                                                                            |
| Length in mm Width in mm Height in mm Interior depth Collection Colour name | 1 x sink , 1 x basket strainer waste 500 595 200 180 Farmhouse 60 X Pure Black                                                                                                                                 |