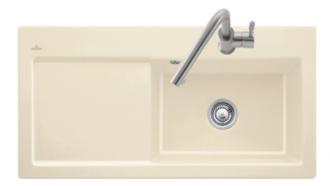

## SUBWAY 60 XL BUILT-IN SINK RECTANGLE

## PRODUCT INFORMATION

| Article title                 | Villeroy & Boch Subway 60 XL Built-<br>in sink, included Waste system pop-<br>up, 1000 x 510 mm, White alpin<br>glossy |
|-------------------------------|------------------------------------------------------------------------------------------------------------------------|
| Article number                | 67180201                                                                                                               |
| Assembly / Assembly type      | surface-mounted installation                                                                                           |
| Assembly instructions         | minimum unit width: 60 cm                                                                                              |
| Scope of delivery             | 1 x sink , 1 x pop-up waste system<br>1 x cover cap, round                                                             |
| Length in mm                  | 510                                                                                                                    |
| Width in mm                   | 1000                                                                                                                   |
| Height in mm                  | 220                                                                                                                    |
| Interior depth                | 200                                                                                                                    |
| Collection                    | Subway 60 XL                                                                                                           |
| Colour name                   | White alpin glossy                                                                                                     |
| Position of main bowl         | Basin on left                                                                                                          |
| Function of the drain fitting | pop-up waste system                                                                                                    |
| Colour designation            | White Alpin                                                                                                            |