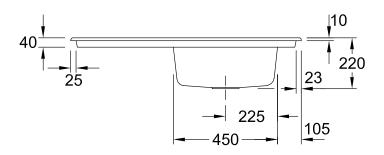

|
| Assembly instructions         | minimum unit width: 60 cm                                                             |
| Scope of delivery             | 1 x sink , 1 x basket strainer waste                                                  |
| Interior depth                | 202                                                                                   |
| Collection                    | Timeline 60                                                                           |
| Position of main bowl         | Basin, reversible                                                                     |
| Function of the drain fitting | basket strainer waste                                                                 |

## TECHNICAL DRAWINGS

679001H9