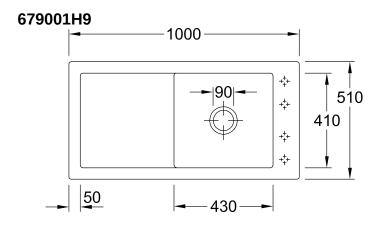

|
| Assembly instructions         | minimum unit width: 60 cm                                                             |
| Scope of delivery             | 1 x sink , 1 x basket strainer waste                                                  |
| Interior depth                | 202                                                                                   |
| Collection                    | Timeline 60                                                                           |
| Position of main bowl         | Basin, reversible                                                                     |
| Function of the drain fitting | basket strainer waste                                                                 |

## TECHNICAL DRAWINGS

679001H9