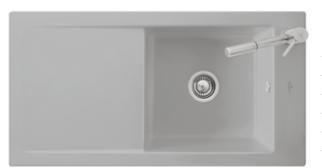

## TIMELINE 60 BUILT-IN SINK RECTANGLE

## PRODUCT INFORMATION

| Article title                 | Villeroy & Boch Timeline 60 Built-in<br>sink, included Waste system hand-<br>operated |
|-------------------------------|---------------------------------------------------------------------------------------|
| Article number                | 679001H9                                                                              |
| Assembly / Assembly type      | surface-mounted installation                                                          |
| Assembly instructions         | minimum unit width: 60 cm                                                             |
| Scope of delivery             | 1 x sink , 1 x basket strainer waste                                                  |
| Interior depth                | 202                                                                                   |
| Collection                    | Timeline 60                                                                           |
| Position of main bowl         | Basin, reversible                                                                     |
| Function of the drain fitting | basket strainer waste                                                                 |