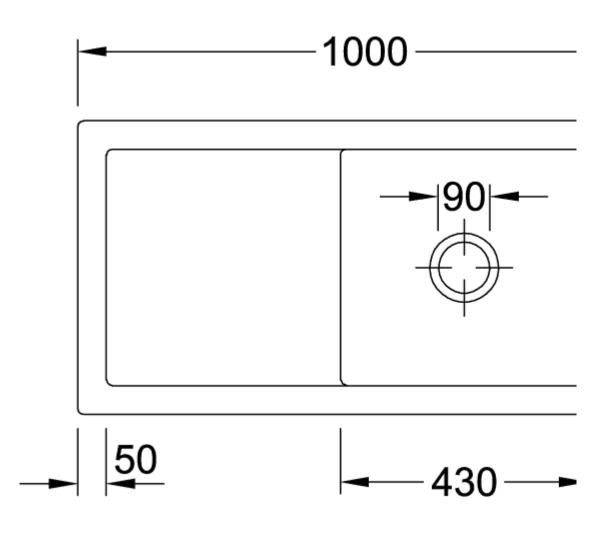

|
| Assembly instructions         | minimum unit width: 60 cm                                                             |
| Scope of delivery             | 1 x sink , 1 x basket strainer waste                                                  |
| Interior depth                | 202                                                                                   |
| Collection                    | Timeline 60                                                                           |
| Position of main bowl         | Basin, reversible                                                                     |
| Function of the drain fitting | basket strainer waste                                                                 |

## TECHNICAL DRAWINGS

679001H9