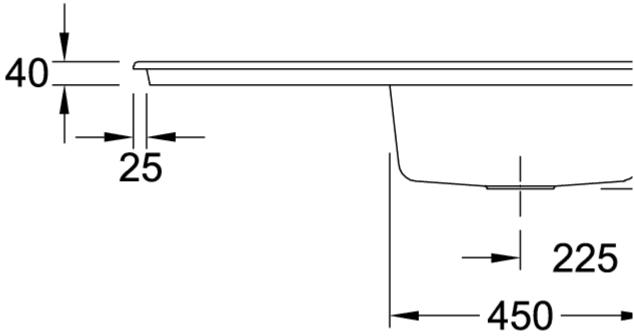

|
| Assembly instructions         | minimum unit width: 60 cm                                                             |
| Scope of delivery             | 1 x sink , 1 x basket strainer waste                                                  |
| Interior depth                | 202                                                                                   |
| Collection                    | Timeline 60                                                                           |
| Position of main bowl         | Basin, reversible                                                                     |
| Function of the drain fitting | basket strainer waste                                                                 |

## TECHNICAL DRAWINGS

679001H9