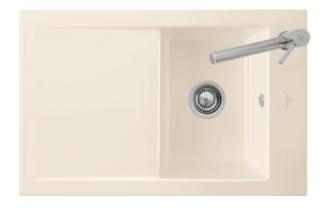

## TIMELINE 45 FLAT FLUSH-MOUNTED SINK RECTANGLE

## PRODUCT INFORMATION

| Article title                 | Villeroy & Boch Timeline 45 flat<br>Flush-mounted sink, included<br>Waste system pop-up, Grani-Creme                                                                                     |
|-------------------------------|------------------------------------------------------------------------------------------------------------------------------------------------------------------------------------------|
| Article number                | 67912Fi3                                                                                                                                                                                 |
| Assembly / Assembly type      | flush-fitting installation                                                                                                                                                               |
| Assembly instructions         | minimum unit width: 45 cm, For flush-fit installation in natural stone or artificial stone countertops  Minimum thickness of the countertop when placed with a dishwasher: at least 4 cm |
| Scope of delivery             | 1 x sink , 1 x pop-up waste system<br>1 x cover cap, round                                                                                                                               |
| Interior depth                | 202                                                                                                                                                                                      |
| Collection                    | Timeline 45 flat                                                                                                                                                                         |
| Colour name                   | Grani-Creme                                                                                                                                                                              |
| Position of main bowl         | Basin, reversible                                                                                                                                                                        |
| Function of the drain fitting | pop-up waste system                                                                                                                                                                      |