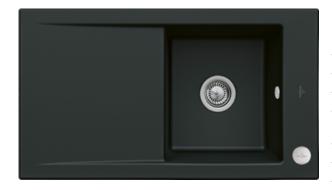

## TIMELINE 50 BUILT-IN SINK RECTANGLE

## PRODUCT INFORMATION

| Article title                 | Villeroy & Boch Timeline 50 Built-in<br>sink, included Waste system pop-<br>up, 900 x 510 mm, Pure Black |
|-------------------------------|----------------------------------------------------------------------------------------------------------|
| Article number                | 330702R7                                                                                                 |
| Assembly / Assembly type      | surface-mounted installation                                                                             |
| Assembly instructions         | minimum unit width: 50 cm                                                                                |
| Scope of delivery             | 1 x sink , 1 x pop-up waste system 1 x cover cap, round                                                  |
| Length in mm                  | 510                                                                                                      |
| Width in mm                   | 900                                                                                                      |
| Height in mm                  | 220                                                                                                      |
| Interior depth                | 200                                                                                                      |
| Collection                    | Timeline 50                                                                                              |
| Colour name                   | Pure Black                                                                                               |
| Position of main bowl         | Basin, reversible                                                                                        |
| Function of the drain fitting | pop-up waste system                                                                                      |
| Colour designation            | Pure Black                                                                                               |