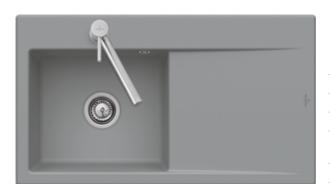

## PRODUCT INFORMATION

| Article title                 | Villeroy & Boch Subway Style 50<br>Flat Flush-mounted sink, included<br>Waste system pop-up, 880 x 490<br>mm, Pure Black |
|-------------------------------|--------------------------------------------------------------------------------------------------------------------------|
| Article number                | 33522FR7                                                                                                                 |
| Assembly / Assembly type      | flush-fitting installation                                                                                               |
| Assembly instructions         | minimum unit width: 50 cm                                                                                                |
| Scope of delivery             | 1 x sink , 1 x pop-up waste system<br>1 x cover cap, round                                                               |
| Length in mm                  | 490                                                                                                                      |
| Width in mm                   | 880                                                                                                                      |
| Height in mm                  | 220                                                                                                                      |
| Interior depth                | 200                                                                                                                      |
| Collection                    | Subway Style 50 Flat                                                                                                     |
| Colour name                   | Pure Black                                                                                                               |
| Position of main bowl         | Basin on left                                                                                                            |
| Function of the drain fitting | pop-up waste system                                                                                                      |
| Colour designation            | Pure Black                                                                                                               |