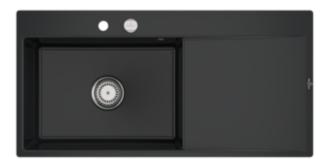

## PRODUCT INFORMATION

| Article title                 | Villeroy & Boch Subway Style 60<br>Flat Flush-mounted sink, included<br>Waste system pop-up, 980 x 490<br>mm, Pure Black |
|-------------------------------|--------------------------------------------------------------------------------------------------------------------------|
| Article number                | 33622FR7                                                                                                                 |
| Assembly / Assembly type      | flush-fitting installation                                                                                               |
| Assembly instructions         | minimum unit width: 60 cm                                                                                                |
| Scope of delivery             | 1 x sink , 1 x pop-up waste system<br>1 x cover cap, round                                                               |
| Length in mm                  | 490                                                                                                                      |
| Width in mm                   | 980                                                                                                                      |
| Height in mm                  | 220                                                                                                                      |
| Interior depth                | 200                                                                                                                      |
| Collection                    | Subway Style 60 Flat                                                                                                     |
| Colour name                   | Pure Black                                                                                                               |
| Position of main bowl         | Basin on left                                                                                                            |
| Function of the drain fitting | pop-up waste system                                                                                                      |
| Colour designation            | Pure Black                                                                                                               |