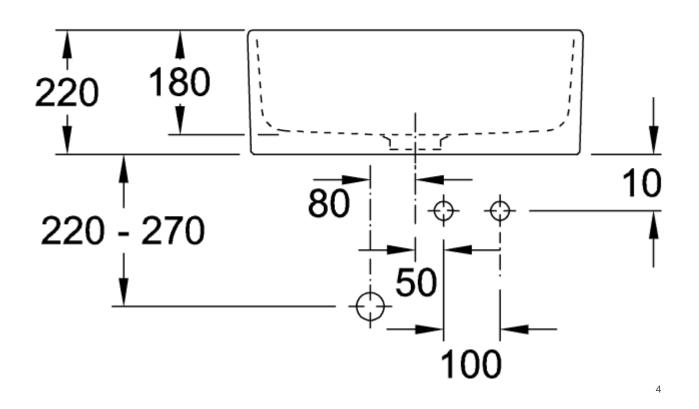

0                                                                                                                         |
| Collection                    | Single-bowl sink                                                                                                            |
| Colour name                   | Grani-Creme                                                                                                                 |
| Position of main bowl         | Basin centred                                                                                                               |
| Function of the drain fitting | basket strainer waste                                                                                                       |

## TECHNICAL DRAWINGS

632061i3