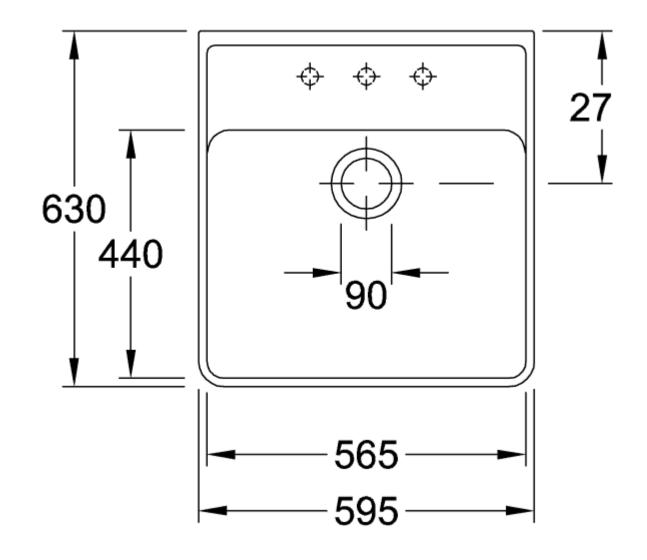

180                                                                                                                         |
| Collection                    | Single-bowl sink                                                                                                            |
| Colour name                   | Grani-Creme                                                                                                                 |
| Position of main bowl         | Basin centred                                                                                                               |
| Function of the drain fitting | basket strainer waste                                                                                                       |

## TECHNICAL DRAWINGS

632061i3