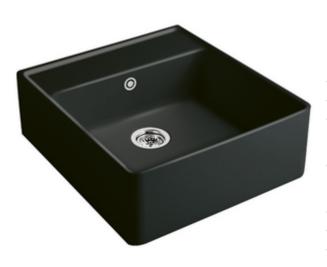

## SINGLE-BOWL SINK SINGLE-BOWL SINK RECTANGLE

## PRODUCT INFORMATION

| Article title                 | Villeroy & Boch Single-bowl sink<br>Single-bowl sink, included Waste<br>system hand-operated, Fastening<br>set, Grani-Creme |
|-------------------------------|-----------------------------------------------------------------------------------------------------------------------------|
| Article number                | 632061i3                                                                                                                    |
| Assembly / Assembly type      | surface-mounted installation                                                                                                |
| Assembly instructions         | minimum unit width: 60 cm,<br>Installation on a cabinet or wall-<br>mounted consoles.                                       |
| Scope of delivery             | 1 x sink , 1 x basket strainer waste<br>1 x fastening set for installation on<br>an undersink cabinet                       |
| Interior depth                | 180                                                                                                                         |
| Collection                    | Single-bowl sink                                                                                                            |
| Colour name                   | Grani-Creme                                                                                                                 |
| Position of main bowl         | Basin centred                                                                                                               |
| Function of the drain fitting | basket strainer waste                                                                                                       |