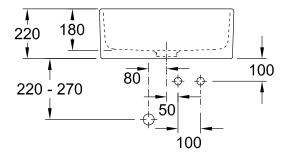

|
| Collection                    | Single-bowl sink                                                                                                            |
| Colour name                   | Grani-Creme                                                                                                                 |
| Position of main bowl         | Basin centred                                                                                                               |
| Function of the drain fitting | basket strainer waste                                                                                                       |

## TECHNICAL DRAWINGS

632061i3