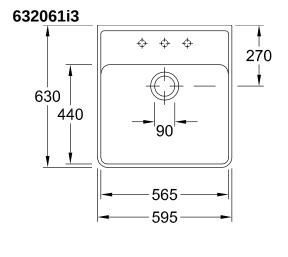

|
| Collection                    | Single-bowl sink                                                                                                            |
| Colour name                   | Grani-Creme                                                                                                                 |
| Position of main bowl         | Basin centred                                                                                                               |
| Function of the drain fitting | basket strainer waste                                                                                                       |

## TECHNICAL DRAWINGS

632061i3