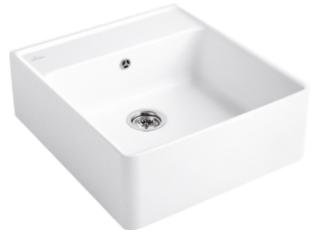

## SINGLE-BOWL SINK SINGLE-BOWL SINK RECTANGLE

## PRODUCT INFORMATION

| Article title                 | Villeroy & Boch Single-bowl sink<br>Single-bowl sink, included Waste<br>system pop-up, Fastening set, of<br>Ceramic, 595 x 630 mm, Snow<br>White CeramicPlus |
|-------------------------------|--------------------------------------------------------------------------------------------------------------------------------------------------------------|
| Article number                | 632062KG                                                                                                                                                     |
| Assembly / Assembly type      | surface-mounted installation                                                                                                                                 |
| Assembly instructions         | minimum unit width: 60 cm,<br>Installation on a cabinet or wall-<br>mounted consoles.                                                                        |
| Scope of delivery             | $1\ x$ sink , $1\ x$ pop-up waste system $1\ x$ cover cap, round $1\ x$ fastening set for installation on an undersink cabinet                               |
| Length in mm                  | 630                                                                                                                                                          |
| Width in mm                   | 595                                                                                                                                                          |
| Height in mm                  | 220                                                                                                                                                          |
| Interior depth                | 180                                                                                                                                                          |
| Collection                    | Single-bowl sink                                                                                                                                             |
| Material                      | Ceramic                                                                                                                                                      |
| Colour name                   | Snow White CeramicPlus                                                                                                                                       |
| Other material                | Grate: Stainless steel Valve:<br>Stainless steel                                                                                                             |
| Position of main bowl         | Basin centred                                                                                                                                                |
| Function of the drain fitting | pop-up waste system                                                                                                                                          |
| Colour designation            | Snow White                                                                                                                                                   |
| Other colour designations     | Grate: Chrome, Valve: Chrome                                                                                                                                 |