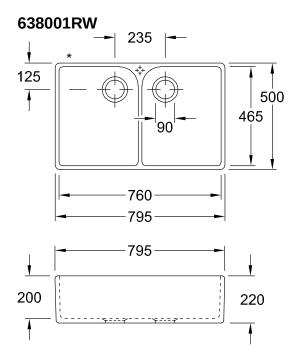

|
| Function of the drain fitting | basket strainer waste                                                                                                                                                                                          |
| Colour designation            | Stone White                                                                                                                                                                                                    |
| Other colour designations     | Grate: Chrome, Valve: Chrome                                                                                                                                                                                   |

## TECHNICAL DRAWINGS