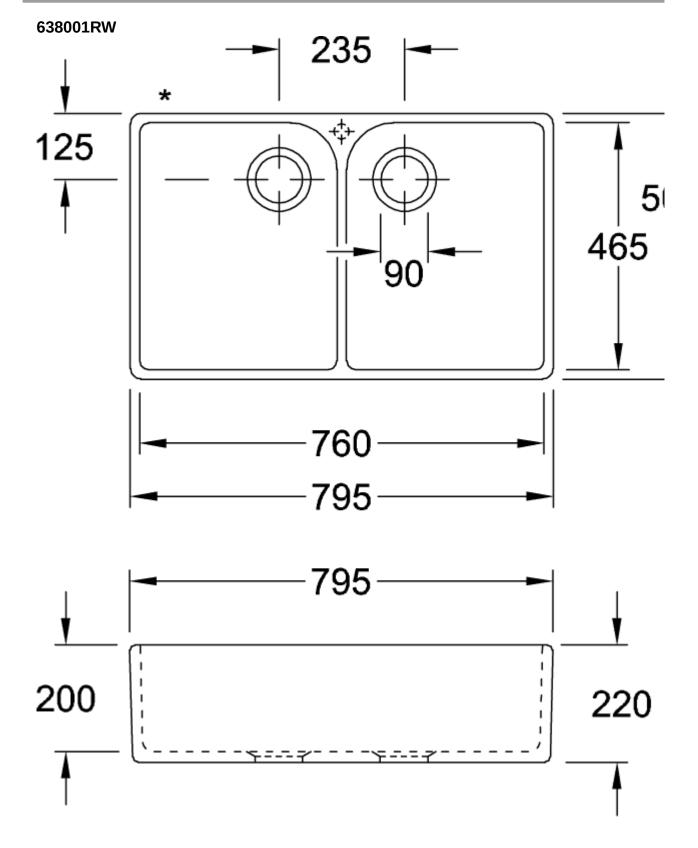

|
| Function of the drain fitting | basket strainer waste                                                                                                                                                                                          |
| Colour designation            | Stone White                                                                                                                                                                                                    |
| Other colour designations     | Grate: Chrome, Valve: Chrome                                                                                                                                                                                   |

## TECHNICAL DRAWINGS