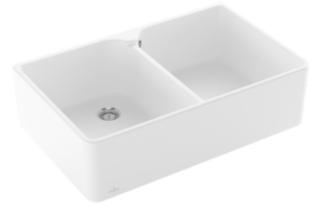

## FARMHOUSE 80 X DOUBLE-BOWL SINK RECTANGLE

## PRODUCT INFORMATION

| Article title                 | Villeroy & Boch Farmhouse 80 X<br>Double-bowl sink, included Waste<br>system hand-operated, of Ceramic,<br>795 x 500 mm, Stone White<br>CeramicPlus                                                            |
|-------------------------------|----------------------------------------------------------------------------------------------------------------------------------------------------------------------------------------------------------------|
| Article number                | 638001RW                                                                                                                                                                                                       |
| Assembly / Assembly type      | surface-mounted installation                                                                                                                                                                                   |
| Assembly instructions         | minimum unit width: 80 cm, The rear is unglazed and the projection is 50 cm. Overhang varies depending on the furniture manufacturer. installation in natural stone / artificial stone countertops recommended |
| Scope of delivery             | $1 \times sink$ , $1 \times basket strainer waste$                                                                                                                                                             |
| Length in mm                  | 500                                                                                                                                                                                                            |
| Width in mm                   | 795                                                                                                                                                                                                            |
| Height in mm                  | 220                                                                                                                                                                                                            |
| Interior depth                | 200                                                                                                                                                                                                            |
| Collection                    | Farmhouse 80 X                                                                                                                                                                                                 |
| Material                      | Ceramic                                                                                                                                                                                                        |
| Colour name                   | Stone White CeramicPlus                                                                                                                                                                                        |
| Other material                | Grate: Stainless steel Valve:<br>Stainless steel                                                                                                                                                               |
| Function of the drain fitting | basket strainer waste                                                                                                                                                                                          |
| Colour designation            | Stone White                                                                                                                                                                                                    |
| Other colour designations     | Grate: Chrome, Valve: Chrome                                                                                                                                                                                   |